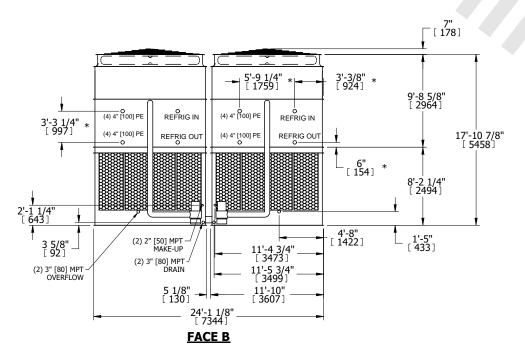

## NOTES:

- 1. (M)- FAN MOTOR LOCATION
- 2. HEAVIEST SECTION IS UPPER SECTION
- 3. MPT DENOTES MALE PIPE THREAD
  FPT DENOTES FEMALE PIPE THREAD
  BFW DENOTES BEVELED FOR WELDING
  GVD DENOTES GROOVED
  FLG DENOTES FLANGE
  PE DENOTES PLAIN END
- 4. +UNIT WEIGHT DOES NOT INCLUDE ACCESSORIES (SEE ACCESSORY DRAWINGS)
- 5. MAKE-UP WATER PRESSURE 20 psi MIN [137 kPa], 50 psi MAX [344 kPa]
- 6. \*-APPROXIMATE DIMENSIONS DO NOT USE FOR PRE-FABRICATION OF CONNECTING PIPING
- 7. 3/4" [19mm] DIA. MOUNTING HOLES. REFER TO RECOMMENDED STEEL SUPPORT DRAWING.
- 8. DIMENSIONS LISTED AS FOLLOWS: ENGLISH FT-IN METRIC [mm]

FACE A

SHIPPING WEIGHT 67380 lbs+ [30565] kg+ OPERATING WEIGHT

88420 lbs+ [40110] kg+

HEAVIEST SECTION WEIGHT

29770 lbs+ [13505] kg+

NO. OF SHIPPING SECTIONS

DRAWN BY: SLR