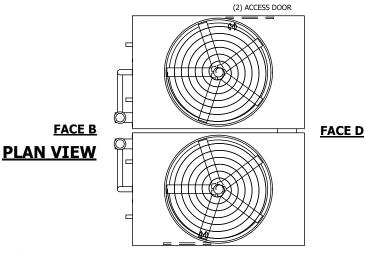

## NOTES:

- 1. (M)- FAN MOTOR LOCATION
- 2. HEAVIEST SECTION IS UPPER SECTION
- 3. MPT DENOTES MALE PIPE THREAD
  FPT DENOTES FEMALE PIPE THREAD
  BFW DENOTES BEVELED FOR WELDING
  GVD DENOTES GROOVED
  FLG DENOTES FLANGE
  PE DENOTES PLAIN END
- 4. +UNIT WEIGHT DOES NOT INCLUDE ACCESSORIES (SEE ACCESSORY DRAWINGS)
- 5. MAKE-UP WATER PRESSURE 20 psi MIN [137 kPa], 50 psi MAX [344 kPa]
- 6. \*-APPROXIMATE DIMENSIONS DO NOT USE FOR PRE-FABRICATION OF CONNECTING PIPING
- 7. 3/4" [19mm] DIA. MOUNTING HOLES. REFER TO RECOMMENDED STEEL SUPPORT DRAWING.
- 8. DIMENSIONS LISTED AS FOLLOWS: ENGLISH FT-IN METRIC [mm]

FACE A

SHIPPING WEIGHT 67380 lbs+ [30565] kg+ OPERATING WEIGHT

88420 lbs+ [40110] kg+

HEAVIEST SECTION WEIGHT

29770 lbs+ [13505] kg+

NO. OF SHIPPING SECTIONS

DRAWN BY: SLR