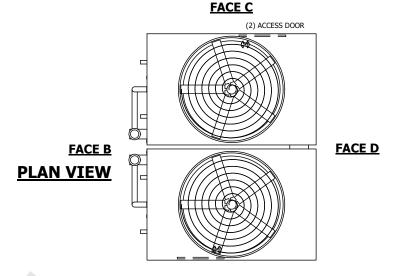

## NOTES:

- 1. (M)- FAN MOTOR LOCATION
- 2. HÉAVIEST SECTION IS UPPER SECTION
- 3. MPT DENOTES MALE PIPE THREAD
  FPT DENOTES FEMALE PIPE THREAD
  BFW DENOTES BEVELED FOR WELDING
  GVD DENOTES GROOVED
  FLG DENOTES FLANGE
  PE DENOTES PLAIN END
- 4. +UNIT WEIGHT DOES NOT INCLUDE ACCESSORIES (SEE ACCESSORY DRAWINGS)
- 5. MAKE-UP WATER PRESSURE 20 psi MIN [137 kPa], 50 psi MAX [344 kPa]
- 6. \*-APPROXIMATE DIMENSIONS DO NOT USE FOR PRE-FABRICATION OF CONNECTING PIPING
- 7. 3/4" [19mm] DIA. MOUNTING HOLES. REFER TO RECOMMENDED STEEL SUPPORT DRAWING.
- 8. DIMENSIONS LISTED AS FOLLOWS: ENGLISH FT-IN METRIC [mm]