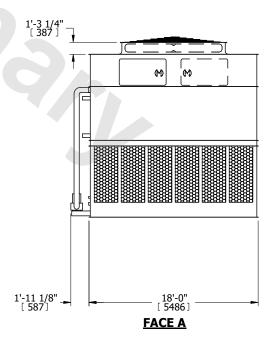

## NOTES:

- 1. (M)- FAN MOTOR LOCATION
- 2. HÉAVIEST SECTION IS UPPER SECTION
- 3. MPT DENOTES MALE PIPE THREAD
  FPT DENOTES FEMALE PIPE THREAD
  BFW DENOTES BEVELED FOR WELDING
  GVD DENOTES GROOVED
  FLG DENOTES FLANGE
  PE DENOTES PLAIN END
- 4. +UNIT WEIGHT DOES NOT INCLUDE ACCESSORIES (SEE ACCESSORY DRAWINGS)
- 5. MAKE-UP WATER PRESSURE 20 psi MIN [137 kPa], 50 psi MAX [344 kPa]
- 6. \*-APPROXIMATE DIMENSIONS DO NOT USE FOR PRE-FABRICATION OF CONNECTING PIPING
- 7. 3/4" [19mm] DIA. MOUNTING HOLES. REFER TO RECOMMENDED STEEL SUPPORT DRAWING.
- 8. DIMENSIONS LISTED AS FOLLOWS: ENGLISH FT-IN METRIC [mm]

**FACE A** 

SHIPPING WEIGHT 77100 lbs+ [34975] kg+

OPERATING WEIGHT

98700 lbs+ [44770] kg+

HEAVIEST SECTION WEIGHT

34630 lbs+ [15710] kg+

NO. OF SHIPPING SECTIONS

DRAWN BY: SLR