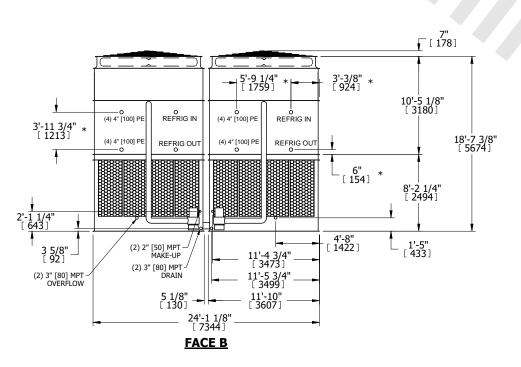

## NOTES:

- 1. (M)- FAN MOTOR LOCATION
- 2. HÉAVIEST SECTION IS UPPER SECTION
- 3. MPT DENOTES MALE PIPE THREAD
  FPT DENOTES FEMALE PIPE THREAD
  BFW DENOTES BEVELED FOR WELDING
  GVD DENOTES GROOVED
  FLG DENOTES FLANGE
  PE DENOTES PLAIN END
- 4. +UNIT WEIGHT DOES NOT INCLUDE ACCESSORIES (SEE ACCESSORY DRAWINGS)
- 5. MAKE-UP WATER PRESSURE 20 psi MIN [137 kPa], 50 psi MAX [344 kPa]
- 6. \*-APPROXIMATE DIMENSIONS DO NOT USE FOR PRE-FABRICATION OF CONNECTING PIPING
- 7. 3/4" [19mm] DIA. MOUNTING HOLES. REFER TO RECOMMENDED STEEL SUPPORT DRAWING.
- 8. DIMENSIONS LISTED AS FOLLOWS: ENGLISH FT-IN METRIC [mm]