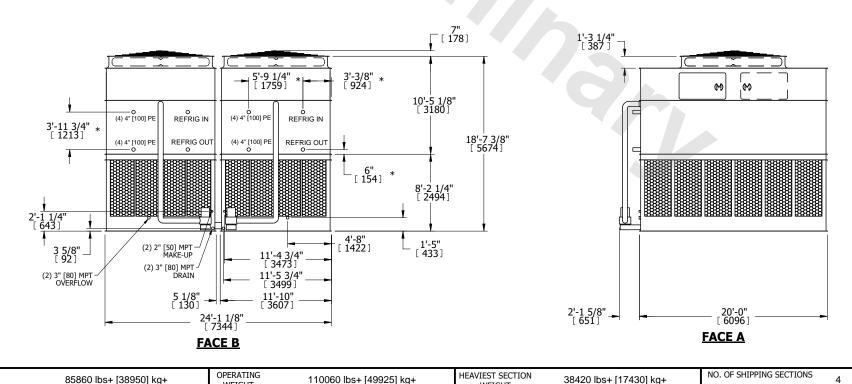

## NOTES:

**SHIPPING** 

WEIGHT

- 1. (M)- FAN MOTOR LOCATION
- 2. HÉAVIEST SECTION IS UPPER SECTION
- 3. MPT DENOTES MALE PIPE THREAD FPT DENOTES FEMALE PIPE THREAD BFW DENOTES BEVELED FOR WELDING **GVD DENOTES GROOVED** FLG DENOTES FLANGE PE DENOTES PLAIN END
- 4. +UNIT WEIGHT DOES NOT INCLUDE ACCESSORIES (SEE ACCESSORY DRAWINGS)
- 5. MAKE-UP WATER PRESSURE 20 psi MIN [137 kPa], 50 psi MAX [344 kPa]
- 6. \*-APPROXIMATE DIMENSIONS DO NOT USE FOR PRE-FABRICATION OF CONNECTING
- 7. 3/4" [19mm] DIA. MOUNTING HOLES. REFER TO RECOMMENDED STEEL SUPPORT DRAWING.

85860 lbs+ [38950] kg+

WEIGHT

8. DIMENSIONS LISTED AS FOLLOWS: **ENGLISH FT-IN** METRIC [mm]

## **FACE A**

WEIGHT

110060 lbs+ [49925] kg+