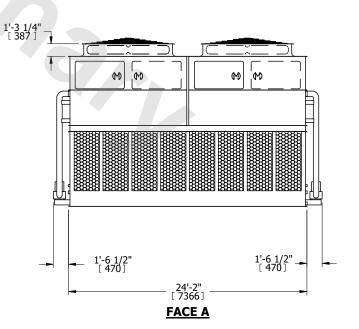

## NOTES:

- 1. (M)- FAN MOTOR LOCATION
- 2. HÉAVIEST SECTION IS UPPER SECTION
- 3. MPT DENOTES MALE PIPE THREAD
  FPT DENOTES FEMALE PIPE THREAD
  BFW DENOTES BEVELED FOR WELDING
  GVD DENOTES GROOVED
  FLG DENOTES FLANGE
  PE DENOTES PLAIN END
- 4. +UNIT WEIGHT DOES NOT INCLUDE ACCESSORIES (SEE ACCESSORY DRAWINGS)
- 5. MAKE-UP WATER PRESSURE 20 psi MIN [137 kPa], 50 psi MAX [344 kPa]
- 6. \*-APPROXIMATE DIMENSIONS DO NOT USE FOR PRE-FABRICATION OF CONNECTING PIPING
- 7. 3/4" [19mm] DIA. MOUNTING HOLES. REFER TO RECOMMENDED STEEL SUPPORT DRAWING.
- 8. DIMENSIONS LISTED AS FOLLOWS: ENGLISH FT-IN METRIC [mm]