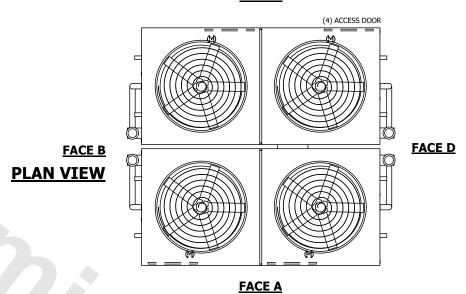

## NOTES:

- 1. (M)- FAN MOTOR LOCATION
- 2. HÉAVIEST SECTION IS UPPER SECTION
- 3. MPT DENOTES MALE PIPE THREAD
  FPT DENOTES FEMALE PIPE THREAD
  BFW DENOTES BEVELED FOR WELDING
  GVD DENOTES GROOVED
  FLG DENOTES FLANGE
  PE DENOTES PLAIN END
- 4. +UNIT WEIGHT DOES NOT INCLUDE ACCESSORIES (SEE ACCESSORY DRAWINGS)
- 5. MAKE-UP WATER PRESSURE 20 psi MIN [137 kPa], 50 psi MAX [344 kPa]
- 6. \*-APPROXIMATE DIMENSIONS DO NOT USE FOR PRE-FABRICATION OF CONNECTING PIPING
- 7. 3/4" [19mm] DIA. MOUNTING HOLES. REFER TO RECOMMENDED STEEL SUPPORT DRAWING.
- 8. DIMENSIONS LISTED AS FOLLOWS: ENGLISH FT-IN METRIC [mm]