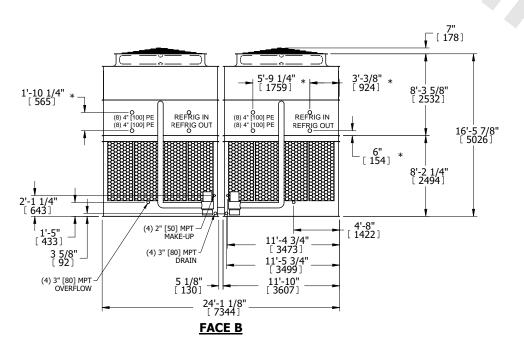

## NOTES:

- 1. (M)- FAN MOTOR LOCATION
- 2. HÉAVIEST SECTION IS UPPER SECTION
- 3. MPT DENOTES MALE PIPE THREAD
  FPT DENOTES FEMALE PIPE THREAD
  BFW DENOTES BEVELED FOR WELDING
  GVD DENOTES GROOVED
  FLG DENOTES FLANGE
  PE DENOTES PLAIN END
- 4. +UNIT WEIGHT DOES NOT INCLUDE ACCESSORIES (SEE ACCESSORY DRAWINGS)
- 5. MAKE-UP WATER PRESSURE 20 psi MIN [137 kPa], 50 psi MAX [344 kPa]
- 6. \*-APPROXIMATE DIMENSIONS DO NOT USE FOR PRE-FABRICATION OF CONNECTING PIPING
- 7. 3/4" [19mm] DIA. MOUNTING HOLES. REFER TO RECOMMENDED STEEL SUPPORT DRAWING.
- 8. DIMENSIONS LISTED AS FOLLOWS: ENGLISH FT-IN METRIC [mm]