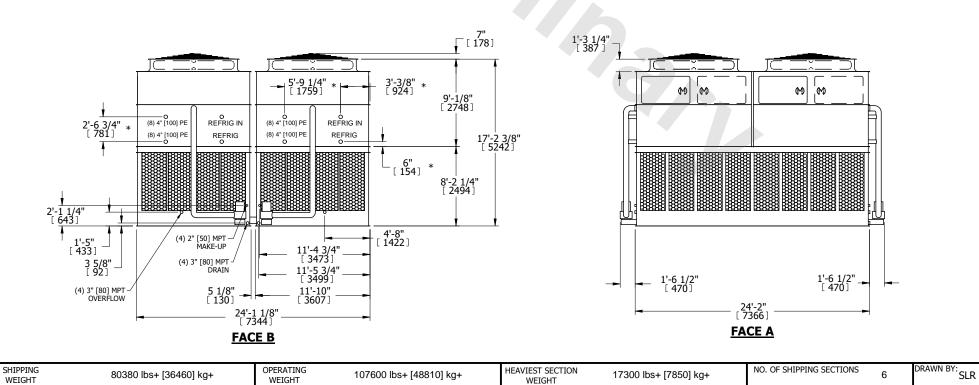

## NOTES:

- 1. (M)- FAN MOTOR LOCATION
- 2. HÉAVIEST SECTION IS UPPER SECTION
- 3. MPT DENOTES MALE PIPE THREAD
  FPT DENOTES FEMALE PIPE THREAD
  BFW DENOTES BEVELED FOR WELDING
  GVD DENOTES GROOVED
  FLG DENOTES FLANGE
  PE DENOTES PLAIN END
- 4. +UNIT WEIGHT DOES NOT INCLUDE ACCESSORIES (SEE ACCESSORY DRAWINGS)
- 5. MAKE-UP WATER PRESSURE 20 psi MIN [137 kPa], 50 psi MAX [344 kPa]
- 6. \*-APPROXIMATE DIMENSIONS DO NOT USE FOR PRE-FABRICATION OF CONNECTING PIPING
- 7. 3/4" [19mm] DIA. MOUNTING HOLES. REFER TO RECOMMENDED STEEL SUPPORT DRAWING.
- 8. DIMENSIONS LISTED AS FOLLOWS: ENGLISH FT-IN METRIC [mm]

## FACE A