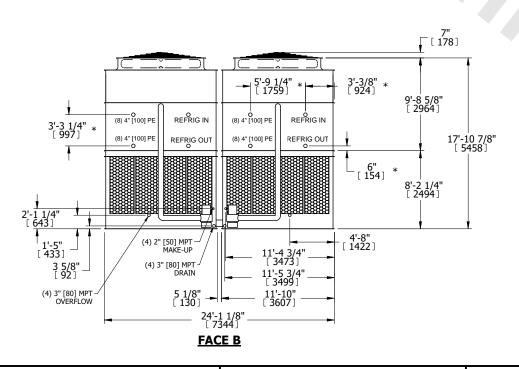

## NOTES:

- 1. (M)- FAN MOTOR LOCATION
- 2. HÉAVIEST SECTION IS UPPER SECTION
- 3. MPT DENOTES MALE PIPE THREAD
  FPT DENOTES FEMALE PIPE THREAD
  BFW DENOTES BEVELED FOR WELDING
  GVD DENOTES GROOVED
  FLG DENOTES FLANGE
  PE DENOTES PLAIN END
- 4. +UNIT WEIGHT DOES NOT INCLUDE ACCESSORIES (SEE ACCESSORY DRAWINGS)
- 5. MAKE-UP WATER PRESSURE 20 psi MIN [137 kPa], 50 psi MAX [344 kPa]
- 6. \*-APPROXIMATE DIMENSIONS DO NOT USE FOR PRE-FABRICATION OF CONNECTING PIPING
- 7. 3/4" [19mm] DIA. MOUNTING HOLES. REFER TO RECOMMENDED STEEL SUPPORT DRAWING.
- 8. DIMENSIONS LISTED AS FOLLOWS: ENGLISH FT-IN METRIC [mm]