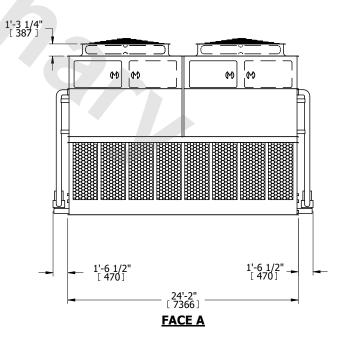

## NOTES:

- 1. (M)- FAN MOTOR LOCATION
- 2. HÉAVIEST SECTION IS UPPER SECTION
- 3. MPT DENOTES MALE PIPE THREAD
  FPT DENOTES FEMALE PIPE THREAD
  BFW DENOTES BEVELED FOR WELDING
  GVD DENOTES GROOVED
  FLG DENOTES FLANGE
  PE DENOTES PLAIN END
- 4. +UNIT WEIGHT DOES NOT INCLUDE ACCESSORIES (SEE ACCESSORY DRAWINGS)
- 5. MAKE-UP WATER PRESSURE 20 psi MIN [137 kPa], 50 psi MAX [344 kPa]
- 6. \*-APPROXIMATE DIMENSIONS DO NOT USE FOR PRE-FABRICATION OF CONNECTING PIPING
- 7. 3/4" [19mm] DIA. MOUNTING HOLES. REFER TO RECOMMENDED STEEL SUPPORT DRAWING.
- 8. DIMENSIONS LISTED AS FOLLOWS: ENGLISH FT-IN METRIC [mm]