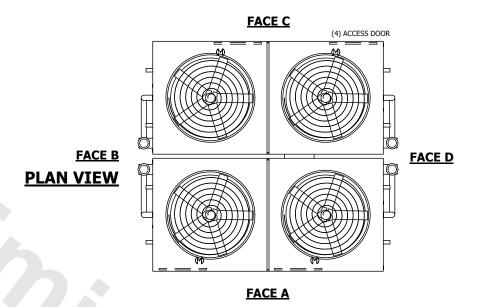

## NOTES:

- 1. (M)- FAN MOTOR LOCATION
- 2. HÉAVIEST SECTION IS UPPER SECTION
- 3. MPT DENOTES MALE PIPE THREAD
  FPT DENOTES FEMALE PIPE THREAD
  BFW DENOTES BEVELED FOR WELDING
  GVD DENOTES GROOVED
  FLG DENOTES FLANGE
  PE DENOTES PLAIN END
- 4. +UNIT WEIGHT DOES NOT INCLUDE ACCESSORIES (SEE ACCESSORY DRAWINGS)
- 5. MAKE-UP WATER PRESSURE 20 psi MIN [137 kPa], 50 psi MAX [344 kPa]
- 6. \*-APPROXIMATE DIMENSIONS DO NOT USE FOR PRE-FABRICATION OF CONNECTING PIPING
- 7. 3/4" [19mm] DIA. MOUNTING HOLES. REFER TO RECOMMENDED STEEL SUPPORT DRAWING.
- 8. DIMENSIONS LISTED AS FOLLOWS: ENGLISH FT-IN METRIC [mm]