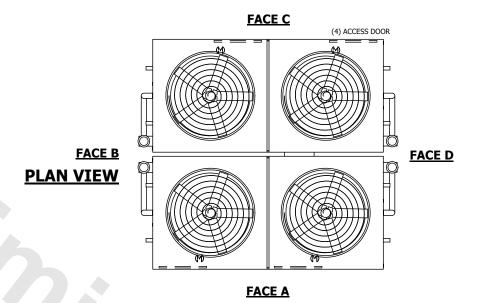

## NOTES:

- 1. (M)- FAN MOTOR LOCATION
- 2. HÉAVIEST SECTION IS UPPER SECTION
- 3. MPT DENOTES MALE PIPE THREAD
  FPT DENOTES FEMALE PIPE THREAD
  BFW DENOTES BEVELED FOR WELDING
  GVD DENOTES GROOVED
  FLG DENOTES FLANGE
  PE DENOTES PLAIN END
- 4. +UNIT WEIGHT DOES NOT INCLUDE ACCESSORIES (SEE ACCESSORY DRAWINGS)
- 5. MAKE-UP WATER PRESSURE 20 psi MIN [137 kPa], 50 psi MAX [344 kPa]
- 6. \*-APPROXIMATE DIMENSIONS DO NOT USE FOR PRE-FABRICATION OF CONNECTING PIPING
- 7. 3/4" [19mm] DIA. MOUNTING HOLES. REFER TO RECOMMENDED STEEL SUPPORT DRAWING.
- 8. DIMENSIONS LISTED AS FOLLOWS: ENGLISH FT-IN METRIC [mm]