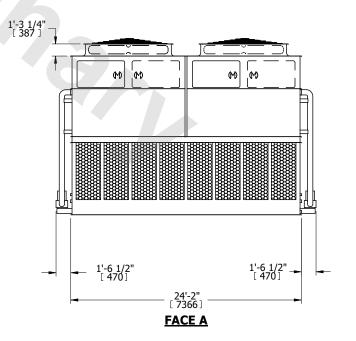

## NOTES:

- 1. (M)- FAN MOTOR LOCATION
- 2. HÉAVIEST SECTION IS UPPER SECTION
- 3. MPT DENOTES MALE PIPE THREAD
  FPT DENOTES FEMALE PIPE THREAD
  BFW DENOTES BEVELED FOR WELDING
  GVD DENOTES GROOVED
  FLG DENOTES FLANGE
  PE DENOTES PLAIN END
- 4. +UNIT WEIGHT DOES NOT INCLUDE ACCESSORIES (SEE ACCESSORY DRAWINGS)
- 5. MAKE-UP WATER PRESSURE 20 psi MIN [137 kPa], 50 psi MAX [344 kPa]
- 6. \*-APPROXIMATE DIMENSIONS DO NOT USE FOR PRE-FABRICATION OF CONNECTING PIPING
- 7. 3/4" [19mm] DIA. MOUNTING HOLES. REFER TO RECOMMENDED STEEL SUPPORT DRAWING.
- 8. DIMENSIONS LISTED AS FOLLOWS: ENGLISH FT-IN METRIC [mm]