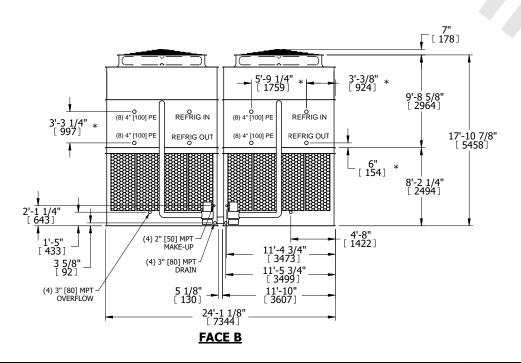

## NOTES:

- 1. (M)- FAN MOTOR LOCATION
- 2. HÉAVIEST SECTION IS UPPER SECTION
- 3. MPT DENOTES MALE PIPE THREAD
  FPT DENOTES FEMALE PIPE THREAD
  BFW DENOTES BEVELED FOR WELDING
  GVD DENOTES GROOVED
  FLG DENOTES FLANGE
  PE DENOTES PLAIN END
- 4. +UNIT WEIGHT DOES NOT INCLUDE ACCESSORIES (SEE ACCESSORY DRAWINGS)
- 5. MAKE-UP WATER PRESSURE 20 psi MIN [137 kPa], 50 psi MAX [344 kPa]
- 6. \*-APPROXIMATE DIMENSIONS DO NOT USE FOR PRE-FABRICATION OF CONNECTING PIPING
- 7. 3/4" [19mm] DIA. MOUNTING HOLES. REFER TO RECOMMENDED STEEL SUPPORT DRAWING.
- 8. DIMENSIONS LISTED AS FOLLOWS: ENGLISH FT-IN METRIC [mm]