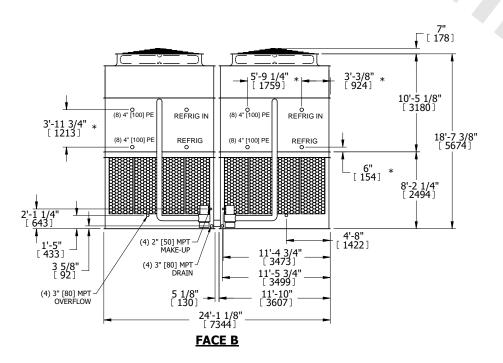

## NOTES:

- 1. (M)- FAN MOTOR LOCATION
- 2. HÉAVIEST SECTION IS UPPER SECTION
- 3. MPT DENOTES MALE PIPE THREAD
  FPT DENOTES FEMALE PIPE THREAD
  BFW DENOTES BEVELED FOR WELDING
  GVD DENOTES GROOVED
  FLG DENOTES FLANGE
  PE DENOTES PLAIN END
- 4. +UNIT WEIGHT DOES NOT INCLUDE ACCESSORIES (SEE ACCESSORY DRAWINGS)
- 5. MAKE-UP WATER PRESSURE 20 psi MIN [137 kPa], 50 psi MAX [344 kPa]
- 6. \*-APPROXIMATE DIMENSIONS DO NOT USE FOR PRE-FABRICATION OF CONNECTING PIPING
- 7. 3/4" [19mm] DIA. MOUNTING HOLES. REFER TO RECOMMENDED STEEL SUPPORT DRAWING.
- 8. DIMENSIONS LISTED AS FOLLOWS: ENGLISH FT-IN METRIC [mm]

## **FACE C**

SHIPPING WEIGHT 106420 lbs+ [48275] kg+

OPERATING WEIGHT

135080 lbs+ [61275] kg+

HEAVIEST SECTION WEIGHT

23810 lbs+ [10805] kg+

NO. OF SHIPPING SECTIONS

DRAWN BY: SLR