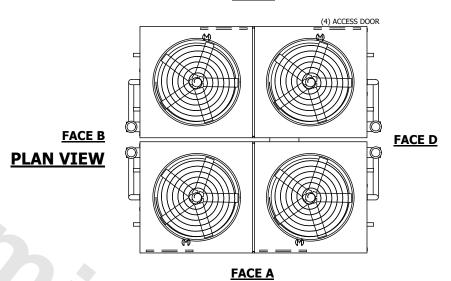

## NOTES:

- 1. (M)- FAN MOTOR LOCATION
- 2. HÉAVIEST SECTION IS UPPER SECTION
- 3. MPT DENOTES MALE PIPE THREAD
  FPT DENOTES FEMALE PIPE THREAD
  BFW DENOTES BEVELED FOR WELDING
  GVD DENOTES GROOVED
  FLG DENOTES FLANGE
  PE DENOTES PLAIN END
- 4. +UNIT WEIGHT DOES NOT INCLUDE ACCESSORIES (SEE ACCESSORY DRAWINGS)
- 5. MAKE-UP WATER PRESSURE 20 psi MIN [137 kPa], 50 psi MAX [344 kPa]
- 6. \*-APPROXIMATE DIMENSIONS DO NOT USE FOR PRE-FABRICATION OF CONNECTING PIPING
- 7. 3/4" [19mm] DIA. MOUNTING HOLES. REFER TO RECOMMENDED STEEL SUPPORT DRAWING.
- 8. DIMENSIONS LISTED AS FOLLOWS: ENGLISH FT-IN METRIC [mm]