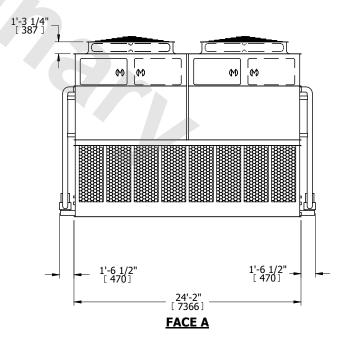

## NOTES:

- 1. (M)- FAN MOTOR LOCATION
- 2. HÉAVIEST SECTION IS UPPER SECTION
- 3. MPT DENOTES MALE PIPE THREAD
  FPT DENOTES FEMALE PIPE THREAD
  BFW DENOTES BEVELED FOR WELDING
  GVD DENOTES GROOVED
  FLG DENOTES FLANGE
  PE DENOTES PLAIN END
- 4. +UNIT WEIGHT DOES NOT INCLUDE ACCESSORIES (SEE ACCESSORY DRAWINGS)
- 5. MAKE-UP WATER PRESSURE 20 psi MIN [137 kPa], 50 psi MAX [344 kPa]
- 6. \*-APPROXIMATE DIMENSIONS DO NOT USE FOR PRE-FABRICATION OF CONNECTING PIPING
- 7. 3/4" [19mm] DIA. MOUNTING HOLES. REFER TO RECOMMENDED STEEL SUPPORT DRAWING.
- 8. DIMENSIONS LISTED AS FOLLOWS: ENGLISH FT-IN METRIC [mm]