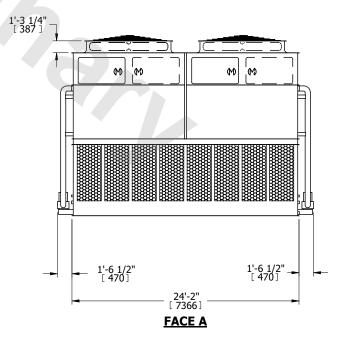

## NOTES:

- 1. (M)- FAN MOTOR LOCATION
- 2. HÉAVIEST SECTION IS UPPER SECTION
- 3. MPT DENOTES MALE PIPE THREAD
  FPT DENOTES FEMALE PIPE THREAD
  BFW DENOTES BEVELED FOR WELDING
  GVD DENOTES GROOVED
  FLG DENOTES FLANGE
  PE DENOTES PLAIN END
- 4. +UNIT WEIGHT DOES NOT INCLUDE ACCESSORIES (SEE ACCESSORY DRAWINGS)
- 5. MAKE-UP WATER PRESSURE 20 psi MIN [137 kPa], 50 psi MAX [344 kPa]
- 6. \*-APPROXIMATE DIMENSIONS DO NOT USE FOR PRE-FABRICATION OF CONNECTING PIPING
- 7. 3/4" [19mm] DIA. MOUNTING HOLES. REFER TO RECOMMENDED STEEL SUPPORT DRAWING.
- 8. DIMENSIONS LISTED AS FOLLOWS: ENGLISH FT-IN METRIC [mm]