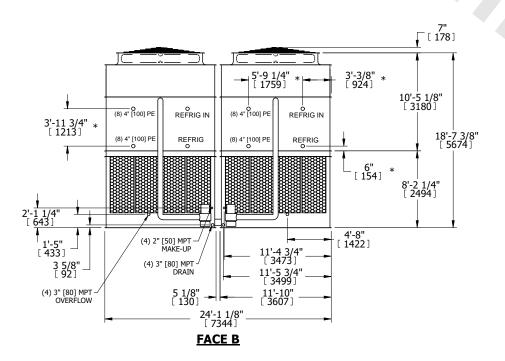

## NOTES:

- 1. (M)- FAN MOTOR LOCATION
- 2. HÉAVIEST SECTION IS UPPER SECTION
- 3. MPT DENOTES MALE PIPE THREAD
  FPT DENOTES FEMALE PIPE THREAD
  BFW DENOTES BEVELED FOR WELDING
  GVD DENOTES GROOVED
  FLG DENOTES FLANGE
  PE DENOTES PLAIN END
- 4. +UNIT WEIGHT DOES NOT INCLUDE ACCESSORIES (SEE ACCESSORY DRAWINGS)
- 5. MAKE-UP WATER PRESSURE 20 psi MIN [137 kPa], 50 psi MAX [344 kPa]
- 6. \*-APPROXIMATE DIMENSIONS DO NOT USE FOR PRE-FABRICATION OF CONNECTING PIPING
- 7. 3/4" [19mm] DIA. MOUNTING HOLES. REFER TO RECOMMENDED STEEL SUPPORT DRAWING.
- 8. DIMENSIONS LISTED AS FOLLOWS: ENGLISH FT-IN METRIC [mm]