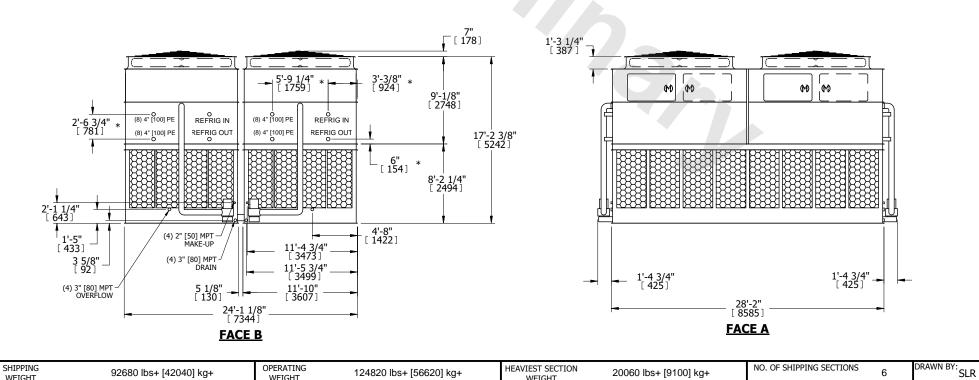

| UNIT    | CONDENSER     |           |
|---------|---------------|-----------|
| MODEL # | eco-ATC-2361A | SCALE NTS |

EVAPCO, INC. Evapeo

DWG. # REV. WB3242808-DRC-ST DATE 7/16/2025 SERIAL #

- 1. (M)- FAN MOTOR LOCATION
- 2. HÉAVIEST SECTION IS UPPER SECTION
- 3. MPT DENOTES MALE PIPE THREAD FPT DENOTES FEMALE PIPE THREAD BFW DENOTES BEVELED FOR WELDING **GVD DENOTES GROOVED** FLG DENOTES FLANGE PE DENOTES PLAIN END
- 4. +UNIT WEIGHT DOES NOT INCLUDE ACCESSORIES (SEE ACCESSORY DRAWINGS)
- 5. MAKE-UP WATER PRESSURE 20 psi MIN [137 kPa], 50 psi MAX [344 kPa]
- 6. \*-APPROXIMATE DIMENSIONS DO NOT USE FOR PRE-FABRICATION OF CONNECTING
- 7. 3/4" [19mm] DIA. MOUNTING HOLES. REFER TO RECOMMENDED STEEL SUPPORT DRAWING.

92680 lbs+ [42040] kg+

WEIGHT

WEIGHT

8. DIMENSIONS LISTED AS FOLLOWS: **ENGLISH FT-IN** METRIC [mm]

20060 lbs+ [9100] kg+

WEIGHT

124820 lbs+ [56620] kg+