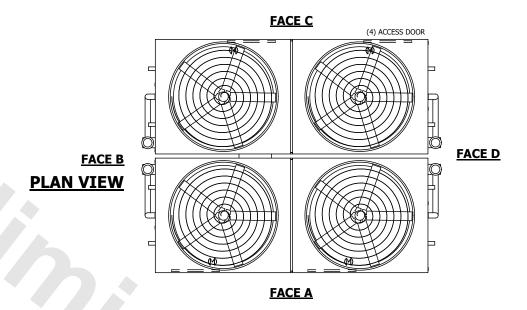

| UNIT    | CONDENSER     |           |
|---------|---------------|-----------|
| MODEL # | eco-ATC-2361A | SCALE NTS |

EVAPCO, INC. Evapeo

DWG. # REV. WB3242808-DRC-ST DATE 7/16/2025 SERIAL #

- 1. (M)- FAN MOTOR LOCATION
- 2. HÉAVIEST SECTION IS UPPER SECTION
- 3. MPT DENOTES MALE PIPE THREAD FPT DENOTES FEMALE PIPE THREAD BFW DENOTES BEVELED FOR WELDING **GVD DENOTES GROOVED** FLG DENOTES FLANGE PE DENOTES PLAIN END
- 4. +UNIT WEIGHT DOES NOT INCLUDE ACCESSORIES (SEE ACCESSORY DRAWINGS)
- 5. MAKE-UP WATER PRESSURE 20 psi MIN [137 kPa], 50 psi MAX [344 kPa]
- 6. \*-APPROXIMATE DIMENSIONS DO NOT USE FOR PRE-FABRICATION OF CONNECTING
- 7. 3/4" [19mm] DIA. MOUNTING HOLES. REFER TO RECOMMENDED STEEL SUPPORT DRAWING.