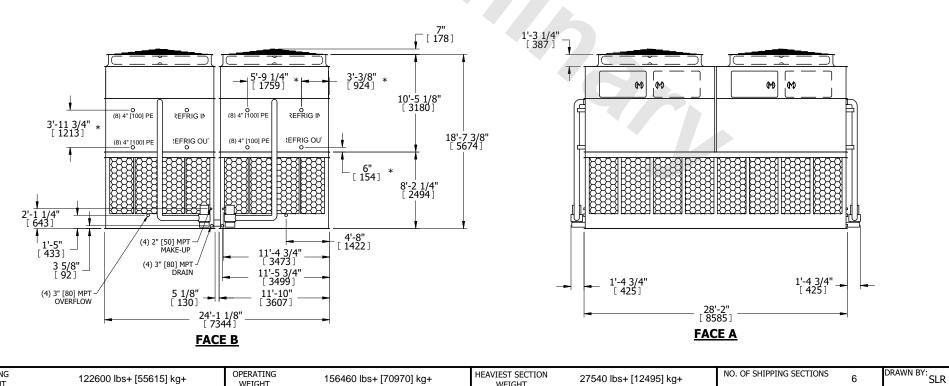

| UNIT    | CONDENSER     |           |
|---------|---------------|-----------|
| MODEL # | eco-ATC-2473A | SCALE NTS |

EVAPCO, INC. Evapeo

DWG. # REV. WB3242812-DRC-ST DATE 7/17/2025 SERIAL #

**SHIPPING** 

WEIGHT

- 1. (M)- FAN MOTOR LOCATION
- 2. HÉAVIEST SECTION IS UPPER SECTION
- 3. MPT DENOTES MALE PIPE THREAD FPT DENOTES FEMALE PIPE THREAD BFW DENOTES BEVELED FOR WELDING **GVD DENOTES GROOVED** FLG DENOTES FLANGE PE DENOTES PLAIN END
- 4. +UNIT WEIGHT DOES NOT INCLUDE ACCESSORIES (SEE ACCESSORY DRAWINGS)
- 5. MAKE-UP WATER PRESSURE 20 psi MIN [137 kPa], 50 psi MAX [344 kPa]
- 6. \*-APPROXIMATE DIMENSIONS DO NOT USE FOR PRE-FABRICATION OF CONNECTING
- 7. 3/4" [19mm] DIA. MOUNTING HOLES. REFER TO RECOMMENDED STEEL SUPPORT DRAWING.
- 8. DIMENSIONS LISTED AS FOLLOWS: **ENGLISH FT-IN** METRIC [mm]

NO. OF SHIPPING SECTIONS

156460 lbs+ [70970] kg+

HEAVIEST SECTION

WEIGHT

27540 lbs+ [12495] kg+

OPERATING

WEIGHT

122600 lbs+ [55615] kg+