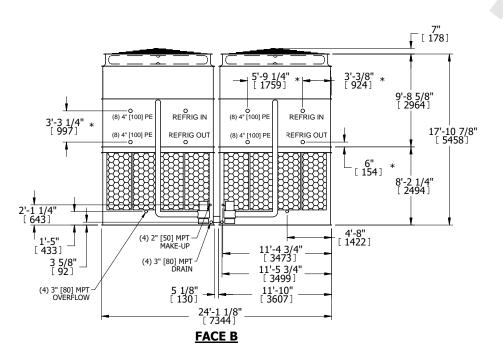

## NOTES:

- 1. (M)- FAN MOTOR LOCATION
- 2. HÉAVIEST SECTION IS UPPER SECTION
- 3. MPT DENOTES MALE PIPE THREAD
  FPT DENOTES FEMALE PIPE THREAD
  BFW DENOTES BEVELED FOR WELDING
  GVD DENOTES GROOVED
  FLG DENOTES FLANGE
  PE DENOTES PLAIN END
- 4. +UNIT WEIGHT DOES NOT INCLUDE ACCESSORIES (SEE ACCESSORY DRAWINGS)
- 5. MAKE-UP WATER PRESSURE 20 psi MIN [137 kPa], 50 psi MAX [344 kPa]
- 6. \*-APPROXIMATE DIMENSIONS DO NOT USE FOR PRE-FABRICATION OF CONNECTING PIPING
- 7. 3/4" [19mm] DIA. MOUNTING HOLES. REFER TO RECOMMENDED STEEL SUPPORT DRAWING.
- 8. DIMENSIONS LISTED AS FOLLOWS: ENGLISH FT-IN METRIC [mm]