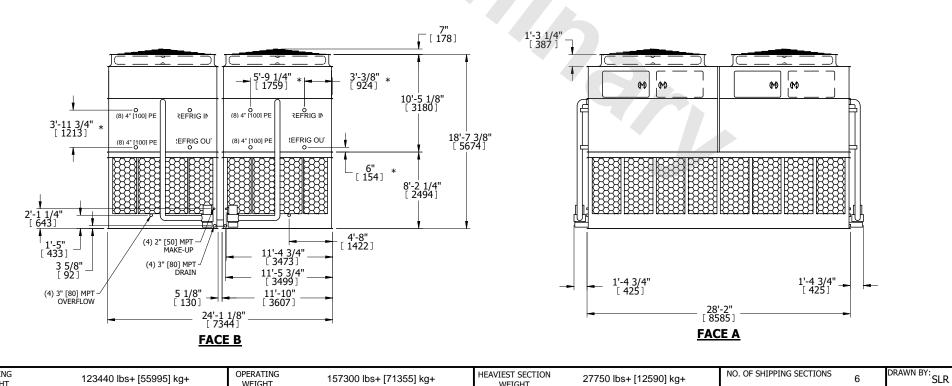

| UNIT    | CONDENSER     |           |
|---------|---------------|-----------|
| MODEL # | eco-ATC-2659A | SCALE NTS |

EVAPCO, INC. Evapeo

DWG. # REV. WB3242812-DRC-ST DATE 7/18/2025 SERIAL #

**SHIPPING** 

WEIGHT

- 1. (M)- FAN MOTOR LOCATION
- 2. HÉAVIEST SECTION IS UPPER SECTION
- 3. MPT DENOTES MALE PIPE THREAD FPT DENOTES FEMALE PIPE THREAD BFW DENOTES BEVELED FOR WELDING **GVD DENOTES GROOVED** FLG DENOTES FLANGE PE DENOTES PLAIN END
- 4. +UNIT WEIGHT DOES NOT INCLUDE ACCESSORIES (SEE ACCESSORY DRAWINGS)
- 5. MAKE-UP WATER PRESSURE 20 psi MIN [137 kPa], 50 psi MAX [344 kPa]
- 6. \*-APPROXIMATE DIMENSIONS DO NOT USE FOR PRE-FABRICATION OF CONNECTING
- 7. 3/4" [19mm] DIA. MOUNTING HOLES. REFER TO RECOMMENDED STEEL SUPPORT DRAWING.
- 8. DIMENSIONS LISTED AS FOLLOWS: **ENGLISH FT-IN** METRIC [mm]

NO. OF SHIPPING SECTIONS

157300 lbs+ [71355] kg+

HEAVIEST SECTION

WEIGHT

27750 lbs+ [12590] kg+

OPERATING

WEIGHT

123440 lbs+ [55995] kg+