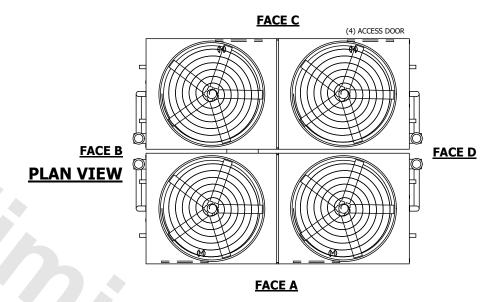

| UNIT    | CONDENSER     |           |
|---------|---------------|-----------|
| MODEL # | eco-ATC-2659A | SCALE NTS |

EVAPCO, INC. Evapeo

DWG. # REV. WB3242812-DRC-ST DATE 7/18/2025 SERIAL #

**SHIPPING** 

WEIGHT

- 1. (M)- FAN MOTOR LOCATION
- 2. HÉAVIEST SECTION IS UPPER SECTION
- 3. MPT DENOTES MALE PIPE THREAD FPT DENOTES FEMALE PIPE THREAD BFW DENOTES BEVELED FOR WELDING **GVD DENOTES GROOVED** FLG DENOTES FLANGE PE DENOTES PLAIN END
- 4. +UNIT WEIGHT DOES NOT INCLUDE ACCESSORIES (SEE ACCESSORY DRAWINGS)
- 5. MAKE-UP WATER PRESSURE 20 psi MIN [137 kPa], 50 psi MAX [344 kPa]
- 6. \*-APPROXIMATE DIMENSIONS DO NOT USE FOR PRE-FABRICATION OF CONNECTING
- 7. 3/4" [19mm] DIA. MOUNTING HOLES. REFER TO RECOMMENDED STEEL SUPPORT DRAWING.
- 8. DIMENSIONS LISTED AS FOLLOWS: **ENGLISH FT-IN** METRIC [mm]