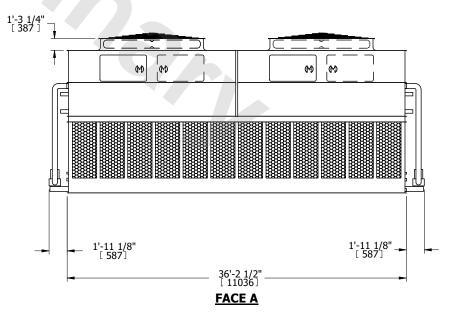

## NOTES:

**SHIPPING** 

WEIGHT

- 1. (M)- FAN MOTOR LOCATION
- 2. HEAVIEST SECTION IS UPPER SECTION
- 3. MPT DENOTES MALE PIPE THREAD
  FPT DENOTES FEMALE PIPE THREAD
  BFW DENOTES BEVELED FOR WELDING
  GVD DENOTES GROOVED
  FLG DENOTES FLANGE
  PE DENOTES PLAIN END
- 4. +UNIT WEIGHT DOES NOT INCLUDE ACCESSORIES (SEE ACCESSORY DRAWINGS)
- 5. MAKE-UP WATER PRESSURE 20 psi MIN [137 kPa], 50 psi MAX [344 kPa]
- 6. \*-APPROXIMATE DIMENSIONS DO NOT USE FOR PRE-FABRICATION OF CONNECTING PIPING
- 7. 3/4" [19mm] DIA. MOUNTING HOLES. REFER TO RECOMMENDED STEEL SUPPORT DRAWING.
- 8. DIMENSIONS LISTED AS FOLLOWS: ENGLISH FT-IN METRIC [mm]