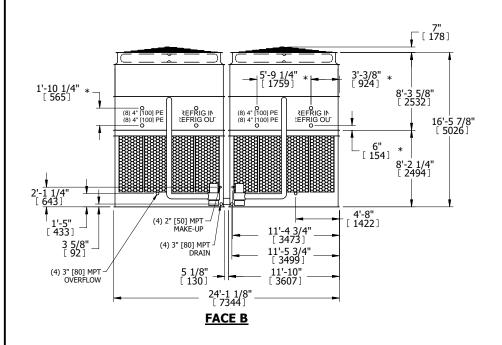

## NOTES:

**SHIPPING** 

WEIGHT

- 1. (M)- FAN MOTOR LOCATION
- 2. HEAVIEST SECTION IS UPPER SECTION
- 3. MPT DENOTES MALE PIPE THREAD
  FPT DENOTES FEMALE PIPE THREAD
  BFW DENOTES BEVELED FOR WELDING
  GVD DENOTES GROOVED
  FLG DENOTES FLANGE
  PE DENOTES PLAIN END
- 4. +UNIT WEIGHT DOES NOT INCLUDE ACCESSORIES (SEE ACCESSORY DRAWINGS)
- 5. MAKE-UP WATER PRESSURE 20 psi MIN [137 kPa], 50 psi MAX [344 kPa]
- 6. \*-APPROXIMATE DIMENSIONS DO NOT USE FOR PRE-FABRICATION OF CONNECTING PIPING
- 7. 3/4" [19mm] DIA. MOUNTING HOLES. REFER TO RECOMMENDED STEEL SUPPORT DRAWING.
- 8. DIMENSIONS LISTED AS FOLLOWS: ENGLISH FT-IN METRIC [mm]