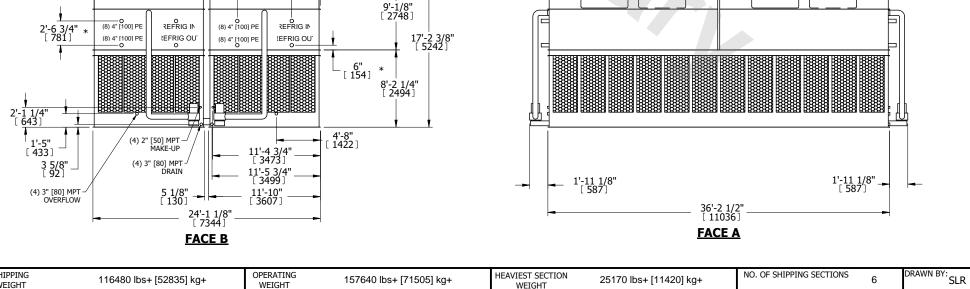

| JNIT                                                                                                                                                             | CONDENSER                                                                                                                                                                                                                                                                                                                                                  |                                                                                                                                                                                                                                                                                                                                                                                                                                                                                                                                                                                                                                                                                                                                                                                                                                                                                                                                                                                                                                                                                                                                                                                                                                                                                                                                                                                                                                                                                                                                                                                                                                                                                                                                                                                                                                                                                                                                                                                                                                                                                                                                | EVADOO TNO EVED                | DWG. # WB3243608-DRC-ST         | REV.           |
|------------------------------------------------------------------------------------------------------------------------------------------------------------------|------------------------------------------------------------------------------------------------------------------------------------------------------------------------------------------------------------------------------------------------------------------------------------------------------------------------------------------------------------|--------------------------------------------------------------------------------------------------------------------------------------------------------------------------------------------------------------------------------------------------------------------------------------------------------------------------------------------------------------------------------------------------------------------------------------------------------------------------------------------------------------------------------------------------------------------------------------------------------------------------------------------------------------------------------------------------------------------------------------------------------------------------------------------------------------------------------------------------------------------------------------------------------------------------------------------------------------------------------------------------------------------------------------------------------------------------------------------------------------------------------------------------------------------------------------------------------------------------------------------------------------------------------------------------------------------------------------------------------------------------------------------------------------------------------------------------------------------------------------------------------------------------------------------------------------------------------------------------------------------------------------------------------------------------------------------------------------------------------------------------------------------------------------------------------------------------------------------------------------------------------------------------------------------------------------------------------------------------------------------------------------------------------------------------------------------------------------------------------------------------------|--------------------------------|---------------------------------|----------------|
| MODEL #                                                                                                                                                          | eco-ATC-2888A                                                                                                                                                                                                                                                                                                                                              | SCALE NTS                                                                                                                                                                                                                                                                                                                                                                                                                                                                                                                                                                                                                                                                                                                                                                                                                                                                                                                                                                                                                                                                                                                                                                                                                                                                                                                                                                                                                                                                                                                                                                                                                                                                                                                                                                                                                                                                                                                                                                                                                                                                                                                      | EVAPCO, INC.                   | SERIAL #                        | DATE 7/18/2025 |
| 2. HEAVIES 3. MPT DEN FPT DEN BFW DEN GVD DEN FLG DEN PE DENC 4. +UNIT WI ACCESS 5. MAKE-UP 20 psi MIP 6. *-APPRO FOR PRE PIPING 7. 3/4" [19m RECOMM 8. DIMENSIO | MOTOR LOCATION T SECTION IS UPPER S OTES MALE PIPE THRE OTES FEMALE PIPE TH IOTES BEVELED FOR V OTES GROOVED OTES FLANGE TES PLAIN END EIGHT DOES NOT INCLI DRIES (SEE ACCESSOF V WATER PRESSURE I (137 KPa), 50 psi MAX [ KIMATE DIMENSIONS D -FABRICATION OF CON TO DIA. MOUNTING HOLE ENDED STEEL SUPPOI DNS LISTED AS FOLLOV ENGLISH FT-IN METRIC [mm] | EAD READ READ VELDING  JDE RY DRAWINGS)  344 kPa] O NOT USE INECTING  LES. REFER TO RT DRAWING.                                                                                                                                                                                                                                                                                                                                                                                                                                                                                                                                                                                                                                                                                                                                                                                                                                                                                                                                                                                                                                                                                                                                                                                                                                                                                                                                                                                                                                                                                                                                                                                                                                                                                                                                                                                                                                                                                                                                                                                                                                | FACE B PLAN VIEW               | FACE C  (4) ACCESS DOOR  FACE A | FACE D         |
| <b>2'</b> -                                                                                                                                                      | U J/T *                                                                                                                                                                                                                                                                                                                                                    | REFRIG IN (8) 4" [100] PE (8) 4" [100] PE (9) 4" [100] PE (9) 4" [100] PE (100] PE ( | 7" [178]  1'-3 1/4" [387]  " * |                                 |                |

157640 lbs+ [71505] kg+

HEAVIEST SECTION WEIGHT

25170 lbs+ [11420] kg+

NO. OF SHIPPING SECTIONS

OPERATING WEIGHT

116480 lbs+ [52835] kg+

SHIPPING WEIGHT