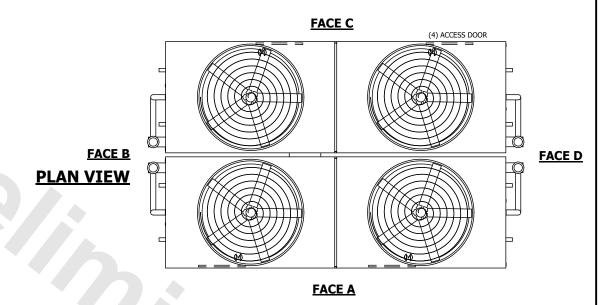

| UNIT    | CONDENSER         |           |  |
|---------|-------------------|-----------|--|
| MODEL # | eco-ATC-2939A     | SCALE NTS |  |
| NOTES:  | AN MOTOR LOCATION |           |  |

EVAPCO, INC. Evapco