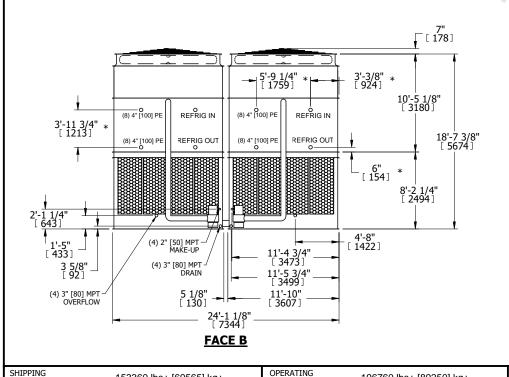

HEAVIEST SECTION

WEIGHT

196760 lbs+ [89250] kg+

DWG. # REV. WB3243612-DRC-ST DATE 7/19/2025 SERIAL #

DRAWN BY:

- 2. HEAVIEST SECTION IS UPPER SECTION
- 3. MPT DENOTES MALE PIPE THREAD FPT DENOTES FEMALE PIPE THREAD BFW DENOTES BEVELED FOR WELDING **GVD DENOTES GROOVED** FLG DENOTES FLANGE PE DENOTES PLAIN END
- 4. +UNIT WEIGHT DOES NOT INCLUDE ACCESSORIES (SEE ACCESSORY DRAWINGS)
- 5. MAKE-UP WATER PRESSURE 20 psi MIN [137 kPa], 50 psi MAX [344 kPa]
- 6. \*-APPROXIMATE DIMENSIONS DO NOT USE FOR PRE-FABRICATION OF CONNECTING
- 7. 3/4" [19mm] DIA. MOUNTING HOLES. REFER TO RECOMMENDED STEEL SUPPORT DRAWING.
- 8. DIMENSIONS LISTED AS FOLLOWS: **ENGLISH FT-IN** METRIC [mm]

WEIGHT

153360 lbs+ [69565] kg+

WEIGHT

34390 lbs+ [15600] kg+

NO. OF SHIPPING SECTIONS