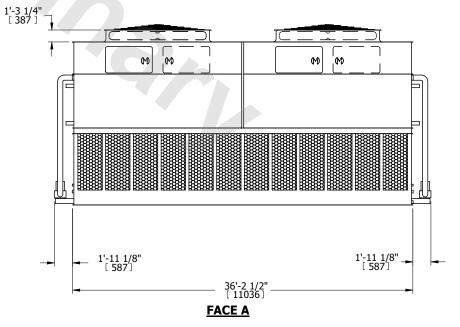

| UNIT    | CONDENSER         |           |  |
|---------|-------------------|-----------|--|
| MODEL # | eco-ATC-2939A     | SCALE NTS |  |
| NOTES:  | AN MOTOR LOCATION |           |  |

EVAPCO, INC. Evapco