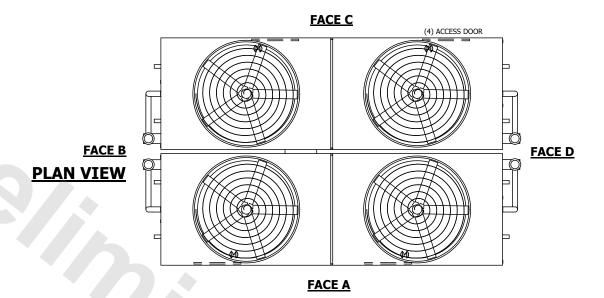

| UNIT    | CONDENSER     |           |  |
|---------|---------------|-----------|--|
| MODEL # | eco-ATC-3018A | SCALE NTS |  |
| NOTES:  |               |           |  |

EVAPCO, INC. Evapeo

HEAVIEST SECTION