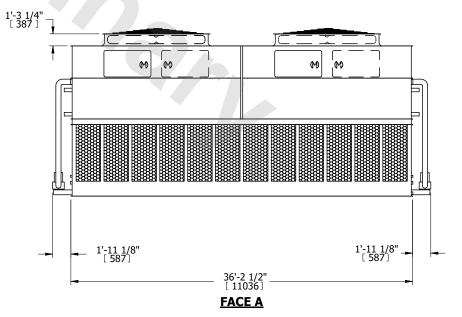

| UNIT    | CONDENSER     |           |  |
|---------|---------------|-----------|--|
| MODEL # | eco-ATC-3018A | SCALE NTS |  |
| NOTES:  |               |           |  |

EVAPCO, INC. Evapeo

HEAVIEST SECTION