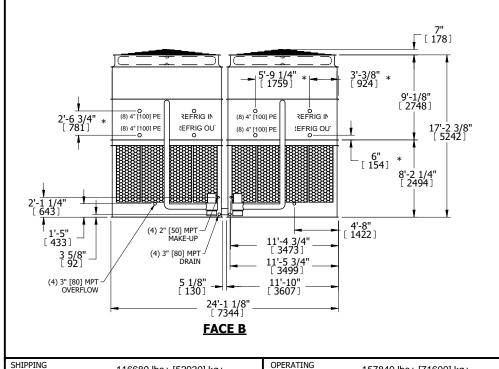

| UNIT    | CONDENSER     |           |  |
|---------|---------------|-----------|--|
| MODEL # | eco-ATC-3018A | SCALE NTS |  |
| NOTES:  |               |           |  |

EVAPCO, INC. Evapeo

HEAVIEST SECTION

WEIGHT

157840 lbs+ [71600] kg+

DWG. # REV. WB3243608-DRC-ST DATE 7/19/2025 SERIAL #

DRAWN BY:

- 1. (M)- FAN MOTOR LOCATION
- 2. HÉAVIEST SECTION IS UPPER SECTION
- 3. MPT DENOTES MALE PIPE THREAD FPT DENOTES FEMALE PIPE THREAD BFW DENOTES BEVELED FOR WELDING **GVD DENOTES GROOVED** FLG DENOTES FLANGE PE DENOTES PLAIN END
- 4. +UNIT WEIGHT DOES NOT INCLUDE ACCESSORIES (SEE ACCESSORY DRAWINGS)
- 5. MAKE-UP WATER PRESSURE 20 psi MIN [137 kPa], 50 psi MAX [344 kPa]
- 6. \*-APPROXIMATE DIMENSIONS DO NOT USE FOR PRE-FABRICATION OF CONNECTING
- 7. 3/4" [19mm] DIA. MOUNTING HOLES. REFER TO RECOMMENDED STEEL SUPPORT DRAWING.
- 8. DIMENSIONS LISTED AS FOLLOWS: **ENGLISH FT-IN** METRIC [mm]

WEIGHT

116680 lbs+ [52930] kg+

WEIGHT

25220 lbs+ [11440] kg+

NO. OF SHIPPING SECTIONS