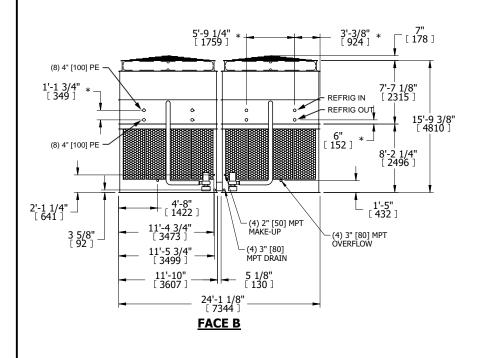

## NOTES:

- 1. (M)- FAN MOTOR LOCATION
- 2. HEAVIEST SECTION IS UPPER SECTION
- 3. MPT DENOTES MALE PIPE THREAD FPT DENOTES FEMALE PIPE THREAD BFW DENOTES BEVELED FOR WELDING GVD DENOTES GROOVED FLG DENOTES FLANGE PE DENOTES PLAIN END
- 4. +UNIT WEIGHT DOES NOT INCLUDE ACCESSORIES (SEE ACCESSORY DRAWINGS)
- 5. MAKE-UP WATER PRESSURE 20 psi MIN [137 kPa], 50 psi MAX [344 kPa]
- 6. \*-APPROXIMATE DIMENSIONS DO NOT USE FOR PRE-FABRICATION OF CONNECTING PIPING
- 7. 3/4" [19mm] DIA. MOUNTING HOLES. REFER TO RECOMMENDED STEEL SUPPORT DRAWING.
- 8. DIMENSIONS LISTED AS FOLLOWS: ENGLISH FT-IN METRIC [mm]

## FACE A

SHIPPING WEIGHT

87020 lbs+ [39475] kg+

OPERATING WEIGHT

130680 lbs+ [59280] kg+

HEAVIEST SECTION WEIGHT

17220 lbs+ [7815] kg+

NO. OF SHIPPING SECTIONS