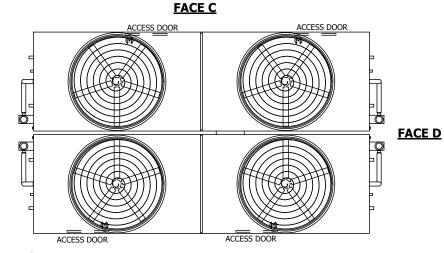

## NOTES:

- 1. (M)- FAN MOTOR LOCATION
- 2. HEAVIEST SECTION IS UPPER SECTION
- 3. MPT DENOTES MALE PIPE THREAD FPT DENOTES FEMALE PIPE THREAD BFW DENOTES BEVELED FOR WELDING GVD DENOTES GROOVED FLG DENOTES FLANGE PE DENOTES PLAIN END
- 4. +UNIT WEIGHT DOES NOT INCLUDE ACCESSORIES (SEE ACCESSORY DRAWINGS)
- 5. MAKE-UP WATER PRESSURE 20 psi MIN [137 kPa], 50 psi MAX [344 kPa]
- 6. \*-APPROXIMATE DIMENSIONS DO NOT USE FOR PRE-FABRICATION OF CONNECTING PIPING
- 7. 3/4" [19mm] DIA. MOUNTING HOLES. REFER TO RECOMMENDED STEEL SUPPORT DRAWING.
- 8. DIMENSIONS LISTED AS FOLLOWS: ENGLISH FT-IN METRIC [mm]