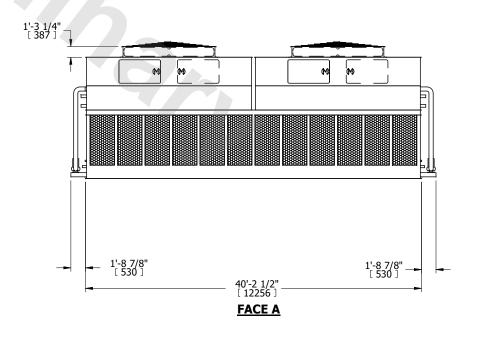

## NOTES:

- 1. (M)- FAN MOTOR LOCATION
- 2. HEAVIEST SECTION IS UPPER SECTION
- 3. MPT DENOTES MALE PIPE THREAD FPT DENOTES FEMALE PIPE THREAD BFW DENOTES BEVELED FOR WELDING GVD DENOTES GROOVED FLG DENOTES FLANGE PE DENOTES PLAIN END
- 4. +UNIT WEIGHT DOES NOT INCLUDE ACCESSORIES (SEE ACCESSORY DRAWINGS)
- 5. MAKE-UP WATER PRESSURE 20 psi MIN [137 kPa], 50 psi MAX [344 kPa]
- 6. \*-APPROXIMATE DIMENSIONS DO NOT USE FOR PRE-FABRICATION OF CONNECTING PIPING
- 7. 3/4" [19mm] DIA. MOUNTING HOLES. REFER TO RECOMMENDED STEEL SUPPORT DRAWING.
- 8. DIMENSIONS LISTED AS FOLLOWS: ENGLISH FT-IN METRIC [mm]

## FACE A

SHIPPING WEIGHT

87020 lbs+ [39475] kg+

OPERATING WEIGHT

130680 lbs+ [59280] kg+

HEAVIEST SECTION WEIGHT

17220 lbs+ [7815] kg+

NO. OF SHIPPING SECTIONS