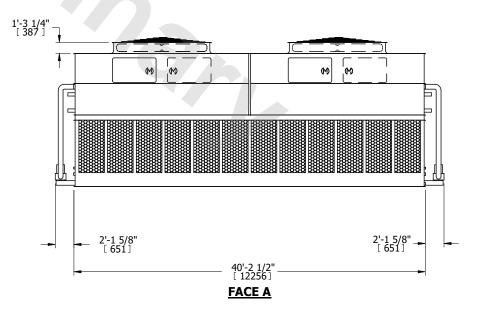

## NOTES:

- 1. (M)- FAN MOTOR LOCATION
- 2. HÉAVIEST SECTION IS UPPER SECTION
- 3. MPT DENOTES MALE PIPE THREAD
  FPT DENOTES FEMALE PIPE THREAD
  BFW DENOTES BEVELED FOR WELDING
  GVD DENOTES GROOVED
  FLG DENOTES FLANGE
  PE DENOTES PLAIN END
- 4. +UNIT WEIGHT DOES NOT INCLUDE ACCESSORIES (SEE ACCESSORY DRAWINGS)
- 5. MAKE-UP WATER PRESSURE 20 psi MIN [137 kPa], 50 psi MAX [344 kPa]
- 6. \*-APPROXIMATE DIMENSIONS DO NOT USE FOR PRE-FABRICATION OF CONNECTING PIPING
- 7. 3/4" [19mm] DIA. MOUNTING HOLES. REFER TO RECOMMENDED STEEL SUPPORT DRAWING.
- 8. DIMENSIONS LISTED AS FOLLOWS: ENGLISH FT-IN METRIC [mm]