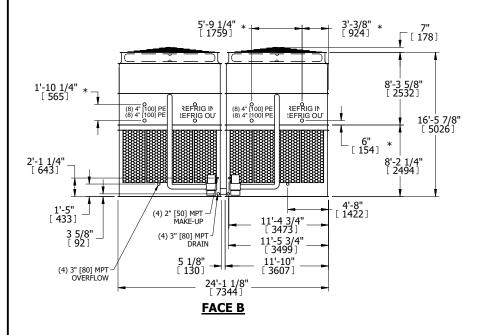

## NOTES:

- 1. (M)- FAN MOTOR LOCATION
- 2. HÉAVIEST SECTION IS UPPER SECTION
- 3. MPT DENOTES MALE PIPE THREAD
  FPT DENOTES FEMALE PIPE THREAD
  BFW DENOTES BEVELED FOR WELDING
  GVD DENOTES GROOVED
  FLG DENOTES FLANGE
  PE DENOTES PLAIN END
- 4. +UNIT WEIGHT DOES NOT INCLUDE ACCESSORIES (SEE ACCESSORY DRAWINGS)
- 5. MAKE-UP WATER PRESSURE 20 psi MIN [137 kPa], 50 psi MAX [344 kPa]
- 6. \*-APPROXIMATE DIMENSIONS DO NOT USE FOR PRE-FABRICATION OF CONNECTING PIPING
- 7. 3/4" [19mm] DIA. MOUNTING HOLES. REFER TO RECOMMENDED STEEL SUPPORT DRAWING.
- 8. DIMENSIONS LISTED AS FOLLOWS: ENGLISH FT-IN METRIC [mm]