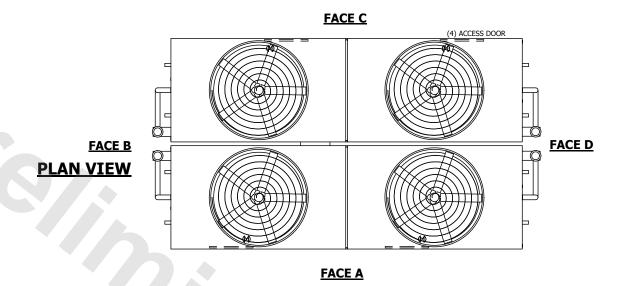

## NOTES:

- 1. (M)- FAN MOTOR LOCATION
- 2. HÉAVIEST SECTION IS UPPER SECTION
- 3. MPT DENOTES MALE PIPE THREAD
  FPT DENOTES FEMALE PIPE THREAD
  BFW DENOTES BEVELED FOR WELDING
  GVD DENOTES GROOVED
  FLG DENOTES FLANGE
  PE DENOTES PLAIN END
- 4. +UNIT WEIGHT DOES NOT INCLUDE ACCESSORIES (SEE ACCESSORY DRAWINGS)
- 5. MAKE-UP WATER PRESSURE 20 psi MIN [137 kPa], 50 psi MAX [344 kPa]
- 6. \*-APPROXIMATE DIMENSIONS DO NOT USE FOR PRE-FABRICATION OF CONNECTING PIPING
- 7. 3/4" [19mm] DIA. MOUNTING HOLES. REFER TO RECOMMENDED STEEL SUPPORT DRAWING.
- 8. DIMENSIONS LISTED AS FOLLOWS: ENGLISH FT-IN METRIC [mm]