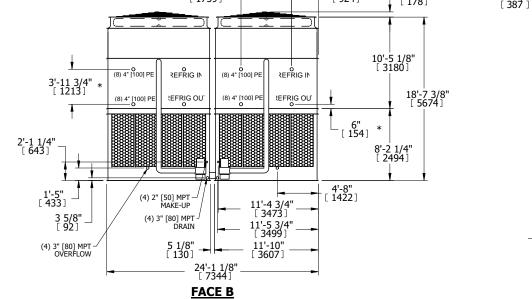

| NIT                                                                                                                                                                | CONDENSER                                                                                                                                                                                                                                                                                                                                                   |                                                                                                 | EVAPCO, INC. evapco    |           |          | DWG. # WB3244012-DRC-ST |                 | REV          |
|--------------------------------------------------------------------------------------------------------------------------------------------------------------------|-------------------------------------------------------------------------------------------------------------------------------------------------------------------------------------------------------------------------------------------------------------------------------------------------------------------------------------------------------------|-------------------------------------------------------------------------------------------------|------------------------|-----------|----------|-------------------------|-----------------|--------------|
| IODEL #                                                                                                                                                            | eco-ATC-3348A                                                                                                                                                                                                                                                                                                                                               | SCALE NTS                                                                                       | EVAPCO                 | , INC.    |          | SERIAL #                |                 | DATE 7/21/20 |
| 2. HÉAVI<br>3. MPT D<br>FPT D<br>BFW L<br>GVD D<br>FLG D<br>PE DE<br>4. +UNIT<br>ACCES<br>5. MAKE<br>20 psi<br>6. *-APPI<br>FOR P<br>PIPING<br>7. 3/4" [1'<br>RECO | AN MOTOR LOCATION EST SECTION IS UPPER S ENOTES MALE PIPE THR ENOTES FEMALE PIPE THE ENOTES BEVELED FOR V ENOTES FLANGE NOTES FLANGE NOTES PLAIN END WEIGHT DOES NOT INCLE SORIES (SEE ACCESSOF UP WATER PRESSURE MIN [137 kPa], 50 psi MAX ROXIMATE DIMENSIONS D RE-FABRICATION OF CON MEMODED STEEL SUPPO SIONS LISTED AS FOLLO ENGLISH FT-IN METRIC [mm] | EAD READ READ VELDING  UDE RY DRAWINGS)  344 kPa] O NOT USE INECTING  LES. REFER TO RT DRAWING. | PLA                    | FACE B    |          | ACE C                   | (4) ACCESS DOOR | FACE         |
|                                                                                                                                                                    |                                                                                                                                                                                                                                                                                                                                                             | 5'-9 1/4" *                                                                                     | 3'-3/8" * 7"<br>[ 924] | 1'-3 1/4" | 00 (00 ) |                         |                 | 7            |