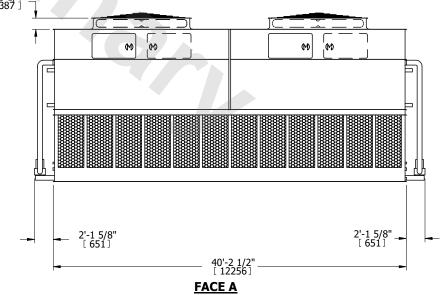

| NIT                                                                                                                                                                | CONDENSER                                                                                                                                                                                                                                                                                                                                                   |                                                                                                 | EVAPCO, INC. evapco    |           |          | DWG. # WB3244012-DRC-ST |                 | REV          |
|--------------------------------------------------------------------------------------------------------------------------------------------------------------------|-------------------------------------------------------------------------------------------------------------------------------------------------------------------------------------------------------------------------------------------------------------------------------------------------------------------------------------------------------------|-------------------------------------------------------------------------------------------------|------------------------|-----------|----------|-------------------------|-----------------|--------------|
| IODEL #                                                                                                                                                            | eco-ATC-3348A                                                                                                                                                                                                                                                                                                                                               | SCALE NTS                                                                                       | EVAPCO                 | , INC.    |          | SERIAL #                |                 | DATE 7/21/20 |
| 2. HÉAVI<br>3. MPT D<br>FPT D<br>BFW L<br>GVD D<br>FLG D<br>PE DE<br>4. +UNIT<br>ACCES<br>5. MAKE<br>20 psi<br>6. *-APPI<br>FOR P<br>PIPING<br>7. 3/4" [1'<br>RECO | AN MOTOR LOCATION EST SECTION IS UPPER S ENOTES MALE PIPE THR ENOTES FEMALE PIPE THE ENOTES BEVELED FOR V ENOTES FLANGE NOTES FLANGE NOTES PLAIN END WEIGHT DOES NOT INCLE SORIES (SEE ACCESSOF UP WATER PRESSURE MIN [137 kPa], 50 psi MAX ROXIMATE DIMENSIONS D RE-FABRICATION OF CON MEMODED STEEL SUPPO SIONS LISTED AS FOLLO ENGLISH FT-IN METRIC [mm] | EAD READ READ VELDING  UDE RY DRAWINGS)  344 kPa] O NOT USE INECTING  LES. REFER TO RT DRAWING. | PLA                    | FACE B    |          | ACE C                   | (4) ACCESS DOOR | FACE         |
|                                                                                                                                                                    |                                                                                                                                                                                                                                                                                                                                                             | 5'-9 1/4" *                                                                                     | 3'-3/8" * 7"<br>[ 924] | 1'-3 1/4" | 00 (00 ) |                         |                 | 7            |