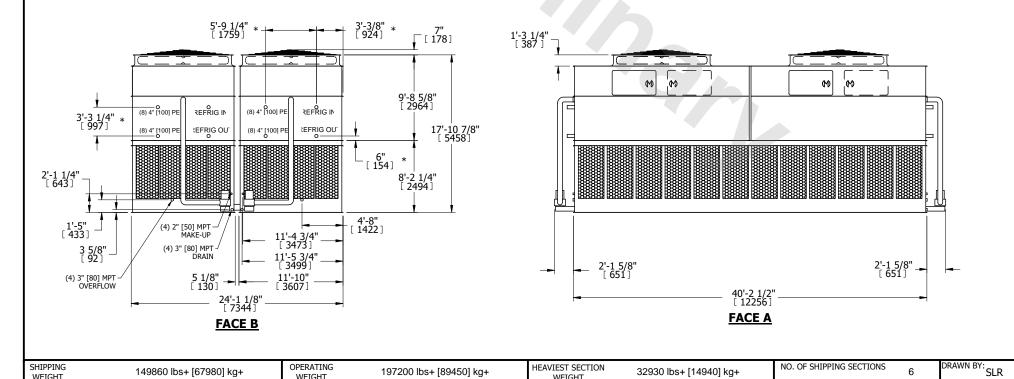

## NOTES:

**SHIPPING** 

WEIGHT

- 1. (M)- FAN MOTOR LOCATION
- 2. HÉAVIEST SECTION IS UPPER SECTION
- 3. MPT DENOTES MALE PIPE THREAD FPT DENOTES FEMALE PIPE THREAD BFW DENOTES BEVELED FOR WELDING **GVD DENOTES GROOVED** FLG DENOTES FLANGE PE DENOTES PLAIN END
- 4. +UNIT WEIGHT DOES NOT INCLUDE ACCESSORIES (SEE ACCESSORY DRAWINGS)
- 5. MAKE-UP WATER PRESSURE 20 psi MIN [137 kPa], 50 psi MAX [344 kPa]
- 6. \*-APPROXIMATE DIMENSIONS DO NOT USE FOR PRE-FABRICATION OF CONNECTING
- 7. 3/4" [19mm] DIA. MOUNTING HOLES. REFER TO RECOMMENDED STEEL SUPPORT DRAWING.
- 8. DIMENSIONS LISTED AS FOLLOWS: **ENGLISH FT-IN** METRIC [mm]

197200 lbs+ [89450] kg+

HEAVIEST SECTION

WEIGHT

32930 lbs+ [14940] kg+

OPERATING

WEIGHT

149860 lbs+ [67980] kg+