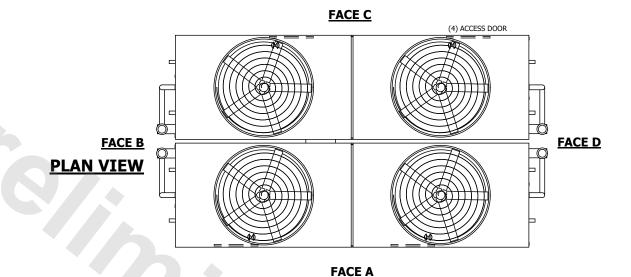

## NOTES:

**SHIPPING** 

WEIGHT

- 1. (M)- FAN MOTOR LOCATION
- 2. HÉAVIEST SECTION IS UPPER SECTION
- 3. MPT DENOTES MALE PIPE THREAD FPT DENOTES FEMALE PIPE THREAD BFW DENOTES BEVELED FOR WELDING **GVD DENOTES GROOVED** FLG DENOTES FLANGE PE DENOTES PLAIN END
- 4. +UNIT WEIGHT DOES NOT INCLUDE ACCESSORIES (SEE ACCESSORY DRAWINGS)
- 5. MAKE-UP WATER PRESSURE 20 psi MIN [137 kPa], 50 psi MAX [344 kPa]
- 6. \*-APPROXIMATE DIMENSIONS DO NOT USE FOR PRE-FABRICATION OF CONNECTING
- 7. 3/4" [19mm] DIA. MOUNTING HOLES. REFER TO RECOMMENDED STEEL SUPPORT DRAWING.
- 8. DIMENSIONS LISTED AS FOLLOWS: **ENGLISH FT-IN** METRIC [mm]