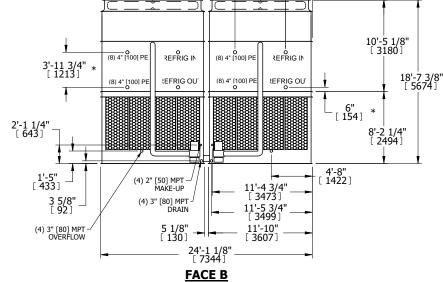

| UNIT                                                                                                                                                     | CONDENSER                                                                                                                                                                                                                                                                                                     |                                                                                             | EVAPCO, INC. evapco                           |           |          | DWG. # WB3244012-DRC-ST |                |
|----------------------------------------------------------------------------------------------------------------------------------------------------------|---------------------------------------------------------------------------------------------------------------------------------------------------------------------------------------------------------------------------------------------------------------------------------------------------------------|---------------------------------------------------------------------------------------------|-----------------------------------------------|-----------|----------|-------------------------|----------------|
| MODEL #                                                                                                                                                  | eco-ATC-3562A                                                                                                                                                                                                                                                                                                 | SCALE NTS                                                                                   | EVAPCO,                                       | INC.      | SERIAL : | #                       | DATE 7/22/2025 |
| 2. HEAV<br>3. MPT I<br>FPT I<br>BFW<br>GVD<br>FLG I<br>PE DI<br>4. +UNII<br>ACCE<br>5. MAKE<br>20 ps<br>6. *-APF<br>FOR I<br>PIPIN<br>7. 3/4" ['<br>RECC | FAN MOTOR LOCATION VIEST SECTION IS UPPER S DENOTES MALE PIPE THRI DENOTES FEMALE PIPE TH 'DENOTES BEVELED FOR V DENOTES GROOVED DENOTES FLANGE PENOTES PLAIN END IT WEIGHT DOES NOT INCLESSORIES (SEE ACCESSOFE-UP WATER PRESSURE SI MIN [137 KPa], 50 psi MAX PROXIMATE DIMENSIONS E PRE-FABRICATION OF CON | EAD READ VELDING  UDE RY DRAWINGS)  [344 kPa] O NOT USE INECTING  LES. REFER TO RT DRAWING. | PLAN                                          | FACE B    | FACE A   | (4) ACCESS DOOR         | FACE D         |
|                                                                                                                                                          | 3'-11 3/4" <sub>*</sub>                                                                                                                                                                                                                                                                                       |                                                                                             | 3'-3/8" * 7" [178]  10'-5 1/8" [3180]  RIG OU | 1'-3 1/4" |          |                         |                |