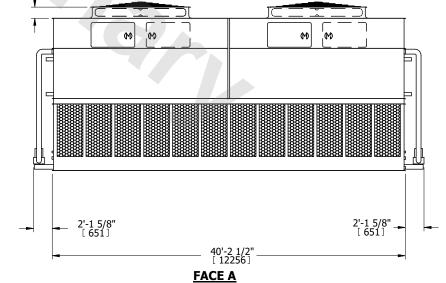

| UNIT                                                                                                                                                     | CONDENSER                                                                                                                                                                                                                                                                                                     |                                                                                             | EVAPCO, INC. evapco                           |           |          | DWG. # WB3244012-DRC-ST |                |
|----------------------------------------------------------------------------------------------------------------------------------------------------------|---------------------------------------------------------------------------------------------------------------------------------------------------------------------------------------------------------------------------------------------------------------------------------------------------------------|---------------------------------------------------------------------------------------------|-----------------------------------------------|-----------|----------|-------------------------|----------------|
| MODEL #                                                                                                                                                  | eco-ATC-3562A                                                                                                                                                                                                                                                                                                 | SCALE NTS                                                                                   | EVAPCO,                                       | INC.      | SERIAL : | #                       | DATE 7/22/2025 |
| 2. HEAV<br>3. MPT I<br>FPT I<br>BFW<br>GVD<br>FLG I<br>PE DI<br>4. +UNII<br>ACCE<br>5. MAKE<br>20 ps<br>6. *-APF<br>FOR I<br>PIPIN<br>7. 3/4" ['<br>RECC | FAN MOTOR LOCATION VIEST SECTION IS UPPER S DENOTES MALE PIPE THRI DENOTES FEMALE PIPE TH 'DENOTES BEVELED FOR V DENOTES GROOVED DENOTES FLANGE PENOTES PLAIN END IT WEIGHT DOES NOT INCLESSORIES (SEE ACCESSOFE-UP WATER PRESSURE SI MIN [137 KPa], 50 psi MAX PROXIMATE DIMENSIONS E PRE-FABRICATION OF CON | EAD READ VELDING  UDE RY DRAWINGS)  [344 kPa] O NOT USE INECTING  LES. REFER TO RT DRAWING. | PLAN                                          | FACE B    | FACE A   | (4) ACCESS DOOR         | FACE D         |
|                                                                                                                                                          | 3'-11 3/4" <sub>*</sub>                                                                                                                                                                                                                                                                                       |                                                                                             | 3'-3/8" * 7" [178]  10'-5 1/8" [3180]  RIG OU | 1'-3 1/4" |          |                         |                |