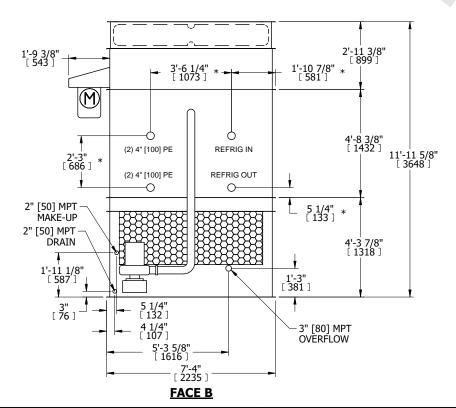

## NOTES

- 1. (M)- FAN MOTOR LOCATION
- 2. HEAVIEST SECTION IS FAN/CASING SECTION
- 3. MPT DENOTES MALE PIPE THREAD FPT DENOTES FEMALE PIPE THREAD BFW DENOTES BEVELED FOR WELDING GVD DENOTES GROOVED FLG DENOTES FLANGE PE DENOTES PLAIN END
- 4. +UNIT WEIGHT DOES NOT INCLUDE ACCESSORIES (SEE ACCESSORY DRAWINGS)
- 5. MAKE-UP WATER PRESSURE 20 psi MIN [137 kPa], 50 psi MAX [344 kPa]
- 6. \*-APPROXIMATE DIMENSIONS DO NOT USE FOR PRE-FABRICATION OF CONNECTING PIPING
- 7. 3/4" [19mm] DIA. MOUNTING HOLES. REFER TO RECOMMENDED STEEL SUPPORT DRAWING.
- 8. DIMENSIONS LISTED AS FOLLOWS: ENGLISH FT-IN METRIC [mm]