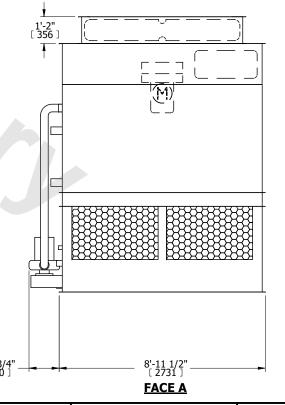

## NOTES

- 1. (M)- FAN MOTOR LOCATION
- 2. HEAVIEST SECTION IS FAN/CASING SECTION
- 3. MPT DENOTES MALE PIPE THREAD FPT DENOTES FEMALE PIPE THREAD BFW DENOTES BEVELED FOR WELDING GVD DENOTES GROOVED FLG DENOTES FLANGE PE DENOTES PLAIN END
- 4. +UNIT WEIGHT DOES NOT INCLUDE ACCESSORIES (SEE ACCESSORY DRAWINGS)
- 5. MAKE-UP WATER PRESSURE 20 psi MIN [137 kPa], 50 psi MAX [344 kPa]
- 6. \*-APPROXIMATE DIMENSIONS DO NOT USE FOR PRE-FABRICATION OF CONNECTING PIPING
- 7. 3/4" [19mm] DIA. MOUNTING HOLES. REFER TO RECOMMENDED STEEL SUPPORT DRAWING.
- 8. DIMENSIONS LISTED AS FOLLOWS: ENGLISH FT-IN METRIC [mm]