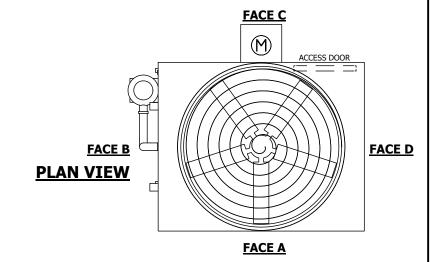

## NOTES

- 1. (M)- FAN MOTOR LOCATION
- 2. HEAVIEST SECTION IS FAN/CASING SECTION
- 3. MPT DENOTES MALE PIPE THREAD FPT DENOTES FEMALE PIPE THREAD BFW DENOTES BEVELED FOR WELDING GVD DENOTES GROOVED FLG DENOTES FLANGE PE DENOTES PLAIN END
- 4. +UNIT WEIGHT DOES NOT INCLUDE ACCESSORIES (SEE ACCESSORY DRAWINGS)
- 5. MAKE-UP WATER PRESSURE 20 psi MIN [137 kPa], 50 psi MAX [344 kPa]
- 6. \*-APPROXIMATE DIMENSIONS DO NOT USE FOR PRE-FABRICATION OF CONNECTING PIPING
- 7. 3/4" [19mm] DIA. MOUNTING HOLES. REFER TO RECOMMENDED STEEL SUPPORT DRAWING.
- 8. DIMENSIONS LISTED AS FOLLOWS: ENGLISH FT-IN METRIC [mm]