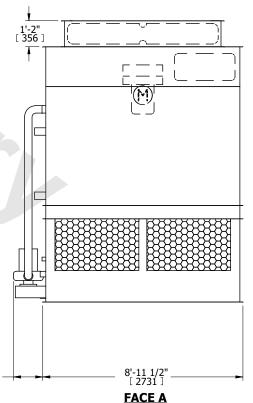

## NOTES:

- 1. (M)- FAN MOTOR LOCATION
- 2. HEAVIEST SECTION IS FAN/CASING SECTION
- 3. MPT DENOTES MALE PIPE THREAD
  FPT DENOTES FEMALE PIPE THREAD
  BFW DENOTES BEVELED FOR WELDING
  GVD DENOTES GROOVED
  FLG DENOTES FLANGE
  PE DENOTES PLAIN END
- 4. +UNIT WEIGHT DOES NOT INCLUDE ACCESSORIES (SEE ACCESSORY DRAWINGS)
- 5. MAKE-UP WATER PRESSURE 20 psi MIN [137 kPa], 50 psi MAX [344 kPa]
- 6. \*-APPROXIMATE DIMENSIONS DO NOT USE FOR PRE-FABRICATION OF CONNECTING PIPING
- 7. 3/4" [19mm] DIA. MOUNTING HOLES. REFER TO RECOMMENDED STEEL SUPPORT DRAWING.
- 8. DIMENSIONS LISTED AS FOLLOWS: ENGLISH FT-IN METRIC [mm]