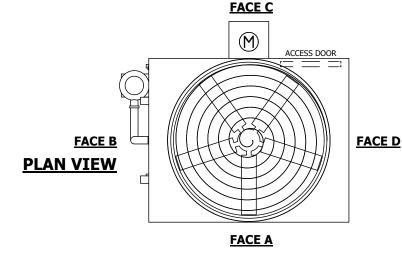

## NOTES:

- 1. (M)- FAN MOTOR LOCATION
- 2. HEAVIEST SECTION IS FAN/CASING SECTION
- 3. MPT DENOTES MALE PIPE THREAD
  FPT DENOTES FEMALE PIPE THREAD
  BFW DENOTES BEVELED FOR WELDING
  GVD DENOTES GROOVED
  FLG DENOTES FLANGE
  PE DENOTES PLAIN END
- 4. +UNIT WEIGHT DOES NOT INCLUDE ACCESSORIES (SEE ACCESSORY DRAWINGS)
- 5. MAKE-UP WATER PRESSURE 20 psi MIN [137 kPa], 50 psi MAX [344 kPa]
- 6. \*-APPROXIMATE DIMENSIONS DO NOT USE FOR PRE-FABRICATION OF CONNECTING PIPING
- 7. 3/4" [19mm] DIA. MOUNTING HOLES. REFER TO RECOMMENDED STEEL SUPPORT DRAWING.
- 8. DIMENSIONS LISTED AS FOLLOWS: ENGLISH FT-IN METRIC [mm]