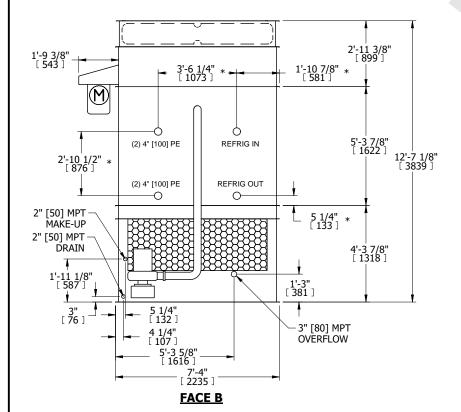

## NOTES:

- 1. (M)- FAN MOTOR LOCATION
- 2. HEAVIEST SECTION IS FAN/CASING SECTION
- 3. MPT DENOTES MALE PIPE THREAD
  FPT DENOTES FEMALE PIPE THREAD
  BFW DENOTES BEVELED FOR WELDING
  GVD DENOTES GROOVED
  FLG DENOTES FLANGE
  PE DENOTES PLAIN END
- 4. +UNIT WEIGHT DOES NOT INCLUDE ACCESSORIES (SEE ACCESSORY DRAWINGS)
- 5. MAKE-UP WATER PRESSURE 20 psi MIN [137 kPa], 50 psi MAX [344 kPa]
- 6. \*-APPROXIMATE DIMENSIONS DO NOT USE FOR PRE-FABRICATION OF CONNECTING PIPING
- 7. 3/4" [19mm] DIA. MOUNTING HOLES. REFER TO RECOMMENDED STEEL SUPPORT DRAWING.
- 8. DIMENSIONS LISTED AS FOLLOWS: ENGLISH FT-IN METRIC [mm]