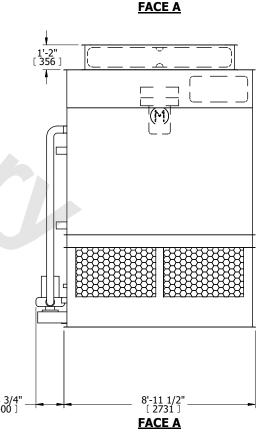

## NOTES:

- 1. (M)- FAN MOTOR LOCATION
- 2. HEAVIEST SECTION IS FAN/CASING SECTION
- 3. MPT DENOTES MALE PIPE THREAD
  FPT DENOTES FEMALE PIPE THREAD
  BFW DENOTES BEVELED FOR WELDING
  GVD DENOTES GROOVED
  FLG DENOTES FLANGE
  PE DENOTES PLAIN END
- 4. +UNIT WEIGHT DOES NOT INCLUDE ACCESSORIES (SEE ACCESSORY DRAWINGS)
- 5. MAKE-UP WATER PRESSURE 20 psi MIN [137 kPa], 50 psi MAX [344 kPa]
- 6. \*-APPROXIMATE DIMENSIONS DO NOT USE FOR PRE-FABRICATION OF CONNECTING PIPING
- 7. 3/4" [19mm] DIA. MOUNTING HOLES. REFER TO RECOMMENDED STEEL SUPPORT DRAWING.
- 8. DIMENSIONS LISTED AS FOLLOWS: ENGLISH FT-IN METRIC [mm]