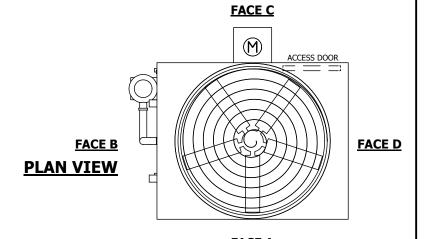

## NOTES:

- 1. (M)- FAN MOTOR LOCATION
- 2. HEAVIEST SECTION IS FAN/CASING SECTION
- 3. MPT DENOTES MALE PIPE THREAD
  FPT DENOTES FEMALE PIPE THREAD
  BFW DENOTES BEVELED FOR WELDING
  GVD DENOTES GROOVED
  FLG DENOTES FLANGE
  PE DENOTES PLAIN END
- 4. +UNIT WEIGHT DOES NOT INCLUDE ACCESSORIES (SEE ACCESSORY DRAWINGS)
- 5. MAKE-UP WATER PRESSURE 20 psi MIN [137 kPa], 50 psi MAX [344 kPa]
- 6. \*-APPROXIMATE DIMENSIONS DO NOT USE FOR PRE-FABRICATION OF CONNECTING PIPING
- 7. 3/4" [19mm] DIA. MOUNTING HOLES. REFER TO RECOMMENDED STEEL SUPPORT DRAWING.
- 8. DIMENSIONS LISTED AS FOLLOWS: ENGLISH FT-IN METRIC [mm]