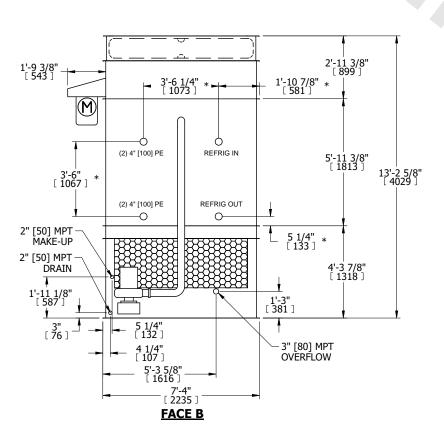

| UNIT    | CONDENSER    |           |
|---------|--------------|-----------|
| MODEL # | eco-ATC-274A | SCALE NTS |

EVAPCO, INC. EVAPCO

DWG. # CW4C070912-DRA-ST REV. SERIAL # DATE 7/21/2025

## NOTES:

- 1. (M)- FAN MOTOR LOCATION
- 2. HEAVIEST SECTION IS FAN/CASING SECTION
- 3. MPT DENOTES MALE PIPE THREAD
  FPT DENOTES FEMALE PIPE THREAD
  BFW DENOTES BEVELED FOR WELDING
  GVD DENOTES GROOVED
  FLG DENOTES FLANGE
  PE DENOTES PLAIN END
- 4. +UNIT WEIGHT DOES NOT INCLUDE ACCESSORIES (SEE ACCESSORY DRAWINGS)
- 5. MAKE-UP WATER PRESSURE 20 psi MIN [137 kPa], 50 psi MAX [344 kPa]
- 6. \*-APPROXIMATE DIMENSIONS DO NOT USE FOR PRE-FABRICATION OF CONNECTING PIPING
- 7. 3/4" [19mm] DIA. MOUNTING HOLES. REFER TO RECOMMENDED STEEL SUPPORT DRAWING.
- 8. DIMENSIONS LISTED AS FOLLOWS: ENGLISH FT-IN METRIC [mm]