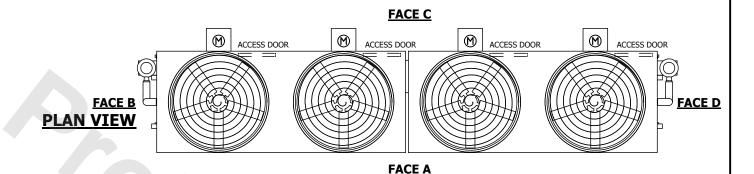

| UNIT    | CONDENSER    |           |
|---------|--------------|-----------|
| MODEL # | eco-ATC-806A | SCALE NTS |

EVAPCO, INC. Evapeo

DWG. # REV. CW4C073606-DRA-ST DATE 7/8/2025 SERIAL #

WEIGHT

- 1. (M)- FAN MOTOR LOCATION
- 2. HEAVIEST SECTION IS FAN/CASING SECTION
- 3. MPT DENOTES MALE PIPE THREAD FPT DENOTES FEMALE PIPE THREAD BFW DENOTES BEVELED FOR WELDING **GVD DENOTES GROOVED** FLG DENOTES FLANGE PE DENOTES PLAIN END
- 4. +UNIT WEIGHT DOES NOT INCLUDE ACCESSORIES (SEE ACCESSORY DRAWINGS)
- 5. MAKE-UP WATER PRESSURE 20 psi MIN [137 kPa], 50 psi MAX [344 kPa]
- 6. \*-APPROXIMATE DIMENSIONS DO NOT USE FOR PRE-FABRICATION OF CONNECTING
- 7. 3/4" [19mm] DIA. MOUNTING HOLES. REFER TO RECOMMENDED STEEL SUPPORT DRAWING.
- 8. DIMENSIONS LISTED AS FOLLOWS: **ENGLISH FT-IN** METRIC [mm]