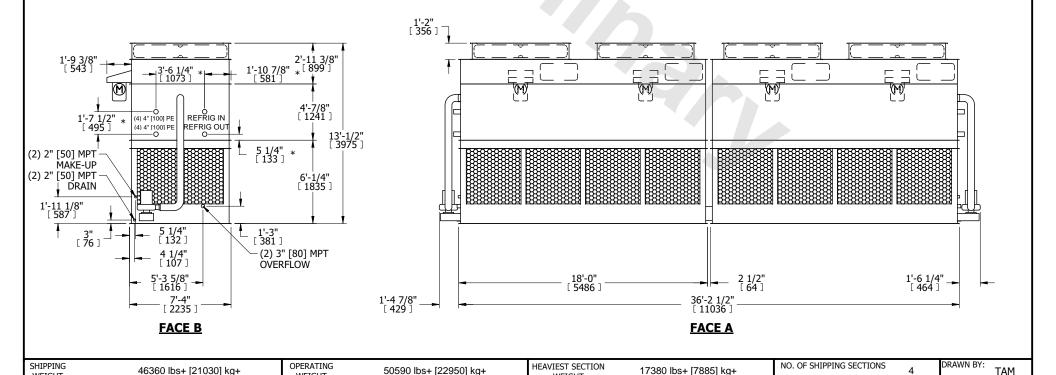

| UNIT    | CONDENSER    |           |
|---------|--------------|-----------|
| MODEL # | eco-ATC-806A | SCALE NTS |

EVAPCO, INC. Evapeo

DWG. # REV. CW4C073606-DRA-ST DATE 7/8/2025 SERIAL #

WEIGHT

- 1. (M)- FAN MOTOR LOCATION
- 2. HEAVIEST SECTION IS FAN/CASING SECTION
- 3. MPT DENOTES MALE PIPE THREAD FPT DENOTES FEMALE PIPE THREAD BFW DENOTES BEVELED FOR WELDING **GVD DENOTES GROOVED** FLG DENOTES FLANGE PE DENOTES PLAIN END
- 4. +UNIT WEIGHT DOES NOT INCLUDE ACCESSORIES (SEE ACCESSORY DRAWINGS)
- 5. MAKE-UP WATER PRESSURE 20 psi MIN [137 kPa], 50 psi MAX [344 kPa]
- 6. \*-APPROXIMATE DIMENSIONS DO NOT USE FOR PRE-FABRICATION OF CONNECTING
- 7. 3/4" [19mm] DIA. MOUNTING HOLES. REFER TO RECOMMENDED STEEL SUPPORT DRAWING.
- 8. DIMENSIONS LISTED AS FOLLOWS: **ENGLISH FT-IN** METRIC [mm]