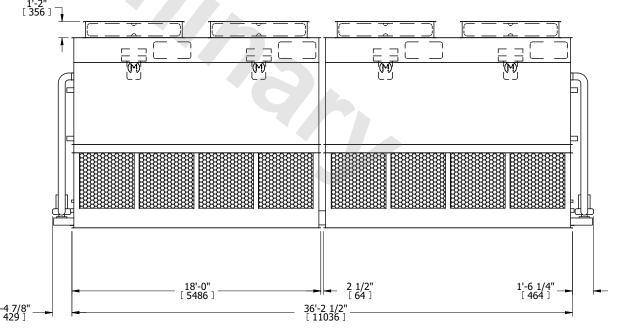

## NOTES

**SHIPPING** 

WEIGHT

- 1. (M)- FAN MOTOR LOCATION
- 2. HEAVIEST SECTION IS FAN/CASING SECTION
- 3. MPT DENOTES MALE PIPE THREAD
  FPT DENOTES FEMALE PIPE THREAD
  BFW DENOTES BEVELED FOR WELDING
  GVD DENOTES GROOVED
  FLG DENOTES FLANGE
  PE DENOTES PLAIN END
- 4. +UNIT WEIGHT DOES NOT INCLUDE ACCESSORIES (SEE ACCESSORY DRAWINGS)
- 5. MAKE-UP WATER PRESSURE 20 psi MIN [137 kPa], 50 psi MAX [344 kPa]
- 6. \*-APPROXIMATE DIMENSIONS DO NOT USE FOR PRE-FABRICATION OF CONNECTING PIPING
- 7. 3/4" [19mm] DIA. MOUNTING HOLES. REFER TO RECOMMENDED STEEL SUPPORT DRAWING.
- 8. DIMENSIONS LISTED AS FOLLOWS: ENGLISH FT-IN METRIC [mm]