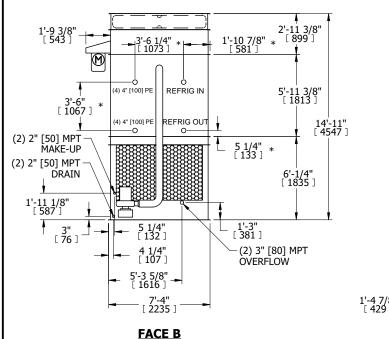

## NOTES

**SHIPPING** 

WEIGHT

- 1. (M)- FAN MOTOR LOCATION
- 2. HEAVIEST SECTION IS FAN/CASING SECTION
- 3. MPT DENOTES MALE PIPE THREAD
  FPT DENOTES FEMALE PIPE THREAD
  BFW DENOTES BEVELED FOR WELDING
  GVD DENOTES GROOVED
  FLG DENOTES FLANGE
  PE DENOTES PLAIN END
- 4. +UNIT WEIGHT DOES NOT INCLUDE ACCESSORIES (SEE ACCESSORY DRAWINGS)
- 5. MAKE-UP WATER PRESSURE 20 psi MIN [137 kPa], 50 psi MAX [344 kPa]
- 6. \*-APPROXIMATE DIMENSIONS DO NOT USE FOR PRE-FABRICATION OF CONNECTING PIPING
- 7. 3/4" [19mm] DIA. MOUNTING HOLES. REFER TO RECOMMENDED STEEL SUPPORT DRAWING.
- 8. DIMENSIONS LISTED AS FOLLOWS: ENGLISH FT-IN METRIC [mm]