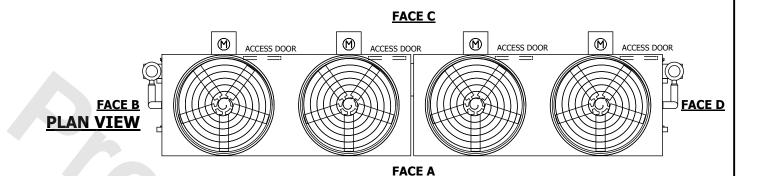

## NOTES

**SHIPPING** 

WEIGHT

- 1. (M)- FAN MOTOR LOCATION
- 2. HEAVIEST SECTION IS FAN/CASING SECTION
- 3. MPT DENOTES MALE PIPE THREAD
  FPT DENOTES FEMALE PIPE THREAD
  BFW DENOTES BEVELED FOR WELDING
  GVD DENOTES GROOVED
  FLG DENOTES FLANGE
  PE DENOTES PLAIN END
- 4. +UNIT WEIGHT DOES NOT INCLUDE ACCESSORIES (SEE ACCESSORY DRAWINGS)
- 5. MAKE-UP WATER PRESSURE 20 psi MIN [137 kPa], 50 psi MAX [344 kPa]
- 6. \*-APPROXIMATE DIMENSIONS DO NOT USE FOR PRE-FABRICATION OF CONNECTING PIPING
- 7. 3/4" [19mm] DIA. MOUNTING HOLES. REFER TO RECOMMENDED STEEL SUPPORT DRAWING.
- 8. DIMENSIONS LISTED AS FOLLOWS: ENGLISH FT-IN METRIC [mm]