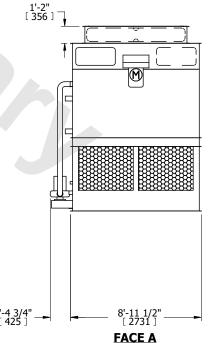

## NOTES:

- 1. (M)- FAN MOTOR LOCATION
- 2. HEAVIEST SECTION IS FAN/CASING SECTION
- 3. MPT DENOTES MALE PIPE THREAD FPT DENOTES FEMALE PIPE THREAD BFW DENOTES BEVELED FOR WELDING **GVD DENOTES GROOVED** FLG DENOTES FLANGE PE DENOTES PLAIN END
- 4. +UNIT WEIGHT DOES NOT INCLUDE ACCESSORIES (SEE ACCESSORY DRAWINGS)
- 5. MAKE-UP WATER PRESSURE 20 psi MIN [137 kPa], 50 psi MAX [344 kPa]
- 6. \*-APPROXIMATE DIMENSIONS DO NOT USE FOR PRE-FABRICATION OF CONNECTING
- 7. 3/4" [19mm] DIA. MOUNTING HOLES. REFER TO RECOMMENDED STEEL SUPPORT DRAWING.
- 8. DIMENSIONS LISTED AS FOLLOWS: **ENGLISH FT-IN** METRIC [mm]