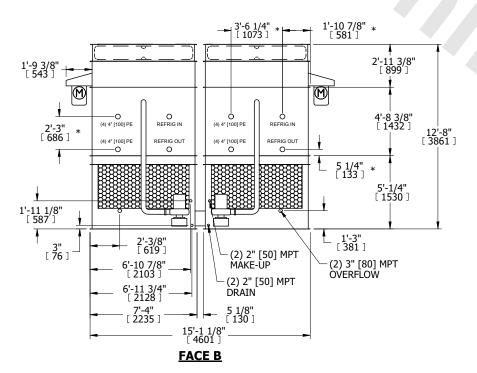

## NOTES:

- 1. (M)- FAN MOTOR LOCATION
- 2. HEAVIEST SECTION IS FAN/CASING SECTION
- 3. MPT DENOTES MALE PIPE THREAD FPT DENOTES FEMALE PIPE THREAD BFW DENOTES BEVELED FOR WELDING **GVD DENOTES GROOVED** FLG DENOTES FLANGE PE DENOTES PLAIN END
- 4. +UNIT WEIGHT DOES NOT INCLUDE ACCESSORIES (SEE ACCESSORY DRAWINGS)
- 5. MAKE-UP WATER PRESSURE 20 psi MIN [137 kPa], 50 psi MAX [344 kPa]
- 6. \*-APPROXIMATE DIMENSIONS DO NOT USE FOR PRE-FABRICATION OF CONNECTING
- 7. 3/4" [19mm] DIA. MOUNTING HOLES. REFER TO RECOMMENDED STEEL SUPPORT DRAWING.
- 8. DIMENSIONS LISTED AS FOLLOWS: **ENGLISH FT-IN** METRIC [mm]