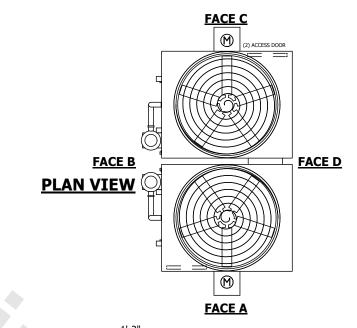

## NOTES:

- 1. (M)- FAN MOTOR LOCATION
- 2. HEAVIEST SECTION IS FAN/CASING SECTION
- 3. MPT DENOTES MALE PIPE THREAD FPT DENOTES FEMALE PIPE THREAD BFW DENOTES BEVELED FOR WELDING **GVD DENOTES GROOVED** FLG DENOTES FLANGE PE DENOTES PLAIN END
- 4. +UNIT WEIGHT DOES NOT INCLUDE ACCESSORIES (SEE ACCESSORY DRAWINGS)
- 5. MAKE-UP WATER PRESSURE 20 psi MIN [137 kPa], 50 psi MAX [344 kPa]
- 6. \*-APPROXIMATE DIMENSIONS DO NOT USE FOR PRE-FABRICATION OF CONNECTING
- 7. 3/4" [19mm] DIA. MOUNTING HOLES. REFER TO RECOMMENDED STEEL SUPPORT DRAWING.
- 8. DIMENSIONS LISTED AS FOLLOWS: **ENGLISH FT-IN** METRIC [mm]