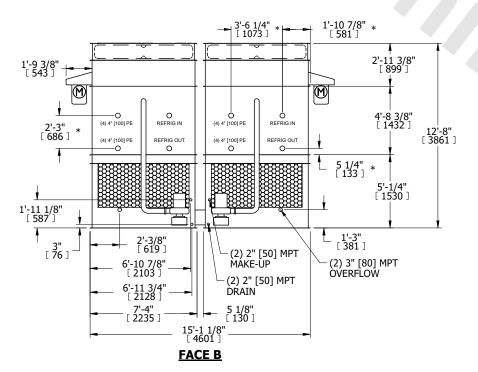

## NOTES:

- 1. (M)- FAN MOTOR LOCATION
- 2. HEAVIEST SECTION IS FAN/CASING SECTION
- 3. MPT DENOTES MALE PIPE THREAD FPT DENOTES FEMALE PIPE THREAD BFW DENOTES BEVELED FOR WELDING **GVD DENOTES GROOVED** FLG DENOTES FLANGE PE DENOTES PLAIN END
- 4. +UNIT WEIGHT DOES NOT INCLUDE ACCESSORIES (SEE ACCESSORY DRAWINGS)
- 5. MAKE-UP WATER PRESSURE 20 psi MIN [137 kPa], 50 psi MAX [344 kPa]
- 6. \*-APPROXIMATE DIMENSIONS DO NOT USE FOR PRE-FABRICATION OF CONNECTING
- 7. 3/4" [19mm] DIA. MOUNTING HOLES. REFER TO RECOMMENDED STEEL SUPPORT DRAWING.
- 8. DIMENSIONS LISTED AS FOLLOWS: **ENGLISH FT-IN** METRIC [mm]

**SHIPPING** WEIGHT

28220 lbs+ [12805] kg+

**OPERATING** WEIGHT

29870 lbs+ [13550] kg+

HEAVIEST SECTION WEIGHT

11060 lbs+ [5020] kg+

NO. OF SHIPPING SECTIONS

DRAWN BY: