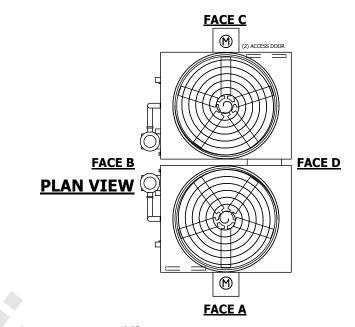

## NOTES:

- 1. (M)- FAN MOTOR LOCATION
- 2. HEAVIEST SECTION IS FAN/CASING SECTION
- 3. MPT DENOTES MALE PIPE THREAD FPT DENOTES FEMALE PIPE THREAD BFW DENOTES BEVELED FOR WELDING **GVD DENOTES GROOVED** FLG DENOTES FLANGE PE DENOTES PLAIN END
- 4. +UNIT WEIGHT DOES NOT INCLUDE ACCESSORIES (SEE ACCESSORY DRAWINGS)
- 5. MAKE-UP WATER PRESSURE 20 psi MIN [137 kPa], 50 psi MAX [344 kPa]
- 6. \*-APPROXIMATE DIMENSIONS DO NOT USE FOR PRE-FABRICATION OF CONNECTING
- 7. 3/4" [19mm] DIA. MOUNTING HOLES. REFER TO RECOMMENDED STEEL SUPPORT DRAWING.
- 8. DIMENSIONS LISTED AS FOLLOWS: **ENGLISH FT-IN** METRIC [mm]