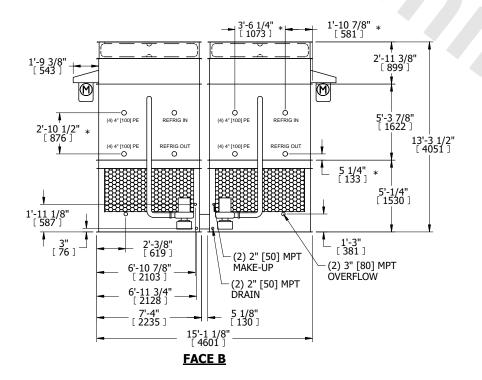

## NOTES:

- 1. (M)- FAN MOTOR LOCATION
- 2. HEAVIEST SECTION IS FAN/CASING SECTION
- 3. MPT DENOTES MALE PIPE THREAD
  FPT DENOTES FEMALE PIPE THREAD
  BFW DENOTES BEVELED FOR WELDING
  GVD DENOTES GROOVED
  FLG DENOTES FLANGE
  PE DENOTES PLAIN END
- 4. +UNIT WEIGHT DOES NOT INCLUDE ACCESSORIES (SEE ACCESSORY DRAWINGS)
- 5. MAKE-UP WATER PRESSURE 20 psi MIN [137 kPa], 50 psi MAX [344 kPa]
- 6. \*-APPROXIMATE DIMENSIONS DO NOT USE FOR PRE-FABRICATION OF CONNECTING PIPING
- 7. 3/4" [19mm] DIA. MOUNTING HOLES. REFER TO RECOMMENDED STEEL SUPPORT DRAWING.
- 8. DIMENSIONS LISTED AS FOLLOWS: ENGLISH FT-IN METRIC [mm]

SHIPPING WEIGHT

31060 lbs+ [14090] kg+

OPERATING WEIGHT

32790 lbs+ [14875] kg+

HEAVIEST SECTION WEIGHT

12480 lbs+ [5665] kg+

NO. OF SHIPPING SECTIONS

DRAWN BY: