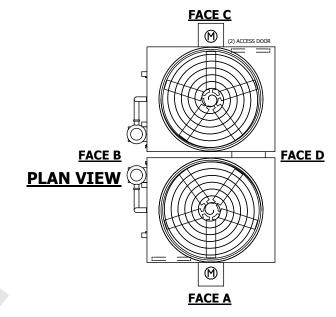

## NOTES:

- 1. (M)- FAN MOTOR LOCATION
- 2. HEAVIEST SECTION IS FAN/CASING SECTION
- 3. MPT DENOTES MALE PIPE THREAD
  FPT DENOTES FEMALE PIPE THREAD
  BFW DENOTES BEVELED FOR WELDING
  GVD DENOTES GROOVED
  FLG DENOTES FLANGE
  PE DENOTES PLAIN END
- 4. +UNIT WEIGHT DOES NOT INCLUDE ACCESSORIES (SEE ACCESSORY DRAWINGS)
- 5. MAKE-UP WATER PRESSURE 20 psi MIN [137 kPa], 50 psi MAX [344 kPa]
- 6. \*-APPROXIMATE DIMENSIONS DO NOT USE FOR PRE-FABRICATION OF CONNECTING PIPING
- 7. 3/4" [19mm] DIA. MOUNTING HOLES. REFER TO RECOMMENDED STEEL SUPPORT DRAWING.
- 8. DIMENSIONS LISTED AS FOLLOWS: ENGLISH FT-IN METRIC [mm]