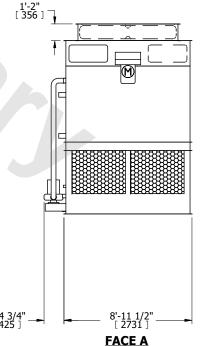

## NOTES:

- 1. (M)- FAN MOTOR LOCATION
- 2. HEAVIEST SECTION IS FAN/CASING SECTION
- 3. MPT DENOTES MALE PIPE THREAD
  FPT DENOTES FEMALE PIPE THREAD
  BFW DENOTES BEVELED FOR WELDING
  GVD DENOTES GROOVED
  FLG DENOTES FLANGE
  PE DENOTES PLAIN END
- 4. +UNIT WEIGHT DOES NOT INCLUDE ACCESSORIES (SEE ACCESSORY DRAWINGS)
- 5. MAKE-UP WATER PRESSURE 20 psi MIN [137 kPa], 50 psi MAX [344 kPa]
- 6. \*-APPROXIMATE DIMENSIONS DO NOT USE FOR PRE-FABRICATION OF CONNECTING PIPING
- 7. 3/4" [19mm] DIA. MOUNTING HOLES. REFER TO RECOMMENDED STEEL SUPPORT DRAWING.
- 8. DIMENSIONS LISTED AS FOLLOWS: ENGLISH FT-IN METRIC [mm]