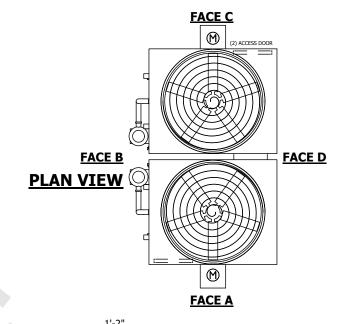

## NOTES:

- 1. (M)- FAN MOTOR LOCATION
- 2. HEAVIEST SECTION IS FAN/CASING SECTION
- 3. MPT DENOTES MALE PIPE THREAD FPT DENOTES FEMALE PIPE THREAD BFW DENOTES BEVELED FOR WELDING **GVD DENOTES GROOVED** FLG DENOTES FLANGE PE DENOTES PLAIN END
- 4. +UNIT WEIGHT DOES NOT INCLUDE ACCESSORIES (SEE ACCESSORY DRAWINGS)
- 5. MAKE-UP WATER PRESSURE 20 psi MIN [137 kPa], 50 psi MAX [344 kPa]
- 6. \*-APPROXIMATE DIMENSIONS DO NOT USE FOR PRE-FABRICATION OF CONNECTING
- 7. 3/4" [19mm] DIA. MOUNTING HOLES. REFER TO RECOMMENDED STEEL SUPPORT DRAWING.
- 8. DIMENSIONS LISTED AS FOLLOWS: **ENGLISH FT-IN** METRIC [mm]