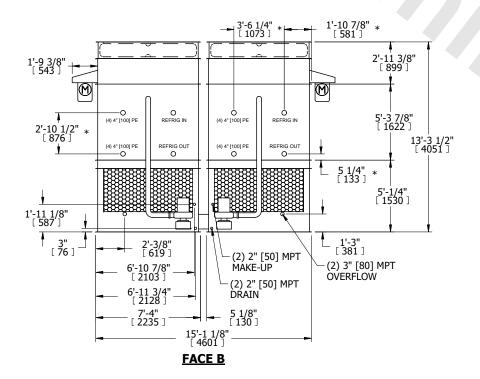

## NOTES:

- 1. (M)- FAN MOTOR LOCATION
- 2. HEAVIEST SECTION IS FAN/CASING SECTION
- 3. MPT DENOTES MALE PIPE THREAD FPT DENOTES FEMALE PIPE THREAD BFW DENOTES BEVELED FOR WELDING **GVD DENOTES GROOVED** FLG DENOTES FLANGE PE DENOTES PLAIN END
- 4. +UNIT WEIGHT DOES NOT INCLUDE ACCESSORIES (SEE ACCESSORY DRAWINGS)
- 5. MAKE-UP WATER PRESSURE 20 psi MIN [137 kPa], 50 psi MAX [344 kPa]
- 6. \*-APPROXIMATE DIMENSIONS DO NOT USE FOR PRE-FABRICATION OF CONNECTING
- 7. 3/4" [19mm] DIA. MOUNTING HOLES. REFER TO RECOMMENDED STEEL SUPPORT DRAWING.
- 8. DIMENSIONS LISTED AS FOLLOWS: **ENGLISH FT-IN** METRIC [mm]

**SHIPPING** WEIGHT

31340 lbs+ [14220] kg+

OPERATING WEIGHT

33070 lbs+ [15005] kg+

HEAVIEST SECTION WEIGHT

12620 lbs+ [5725] kg+

NO. OF SHIPPING SECTIONS

DRAWN BY: