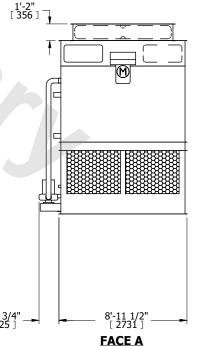

## NOTES:

- 1. (M)- FAN MOTOR LOCATION
- 2. HEAVIEST SECTION IS FAN/CASING SECTION
- 3. MPT DENOTES MALE PIPE THREAD FPT DENOTES FEMALE PIPE THREAD BFW DENOTES BEVELED FOR WELDING **GVD DENOTES GROOVED** FLG DENOTES FLANGE PE DENOTES PLAIN END
- 4. +UNIT WEIGHT DOES NOT INCLUDE ACCESSORIES (SEE ACCESSORY DRAWINGS)
- 5. MAKE-UP WATER PRESSURE 20 psi MIN [137 kPa], 50 psi MAX [344 kPa]
- 6. \*-APPROXIMATE DIMENSIONS DO NOT USE FOR PRE-FABRICATION OF CONNECTING
- 7. 3/4" [19mm] DIA. MOUNTING HOLES. REFER TO RECOMMENDED STEEL SUPPORT DRAWING.
- 8. DIMENSIONS LISTED AS FOLLOWS: **ENGLISH FT-IN** METRIC [mm]