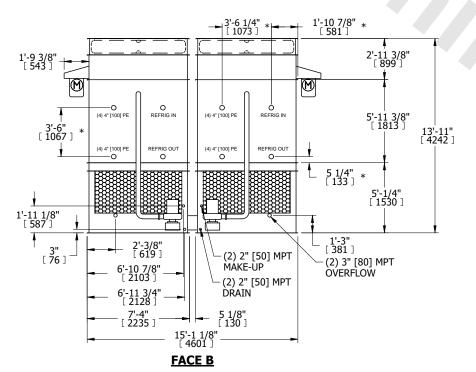

## NOTES:

- 1. (M)- FAN MOTOR LOCATION
- 2. HEAVIEST SECTION IS FAN/CASING SECTION
- 3. MPT DENOTES MALE PIPE THREAD FPT DENOTES FEMALE PIPE THREAD BFW DENOTES BEVELED FOR WELDING **GVD DENOTES GROOVED** FLG DENOTES FLANGE PE DENOTES PLAIN END
- 4. +UNIT WEIGHT DOES NOT INCLUDE ACCESSORIES (SEE ACCESSORY DRAWINGS)
- 5. MAKE-UP WATER PRESSURE 20 psi MIN [137 kPa], 50 psi MAX [344 kPa]
- 6. \*-APPROXIMATE DIMENSIONS DO NOT USE FOR PRE-FABRICATION OF CONNECTING
- 7. 3/4" [19mm] DIA. MOUNTING HOLES. REFER TO RECOMMENDED STEEL SUPPORT DRAWING.
- 8. DIMENSIONS LISTED AS FOLLOWS: **ENGLISH FT-IN** METRIC [mm]

**SHIPPING** WEIGHT

34220 lbs+ [15525] kg+

OPERATING WEIGHT

36040 lbs+ [16350] kg+

HEAVIEST SECTION WEIGHT

14060 lbs+ [6380] kg+

NO. OF SHIPPING SECTIONS

DRAWN BY: