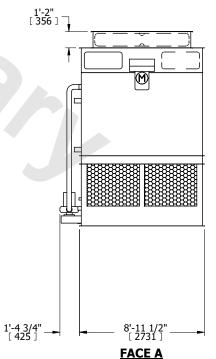

## NOTES:

- 1. (M)- FAN MOTOR LOCATION
- 2. HEAVIEST SECTION IS FAN/CASING SECTION
- 3. MPT DENOTES MALE PIPE THREAD FPT DENOTES FEMALE PIPE THREAD BFW DENOTES BEVELED FOR WELDING **GVD DENOTES GROOVED** FLG DENOTES FLANGE PE DENOTES PLAIN END
- 4. +UNIT WEIGHT DOES NOT INCLUDE ACCESSORIES (SEE ACCESSORY DRAWINGS)
- 5. MAKE-UP WATER PRESSURE 20 psi MIN [137 kPa], 50 psi MAX [344 kPa]
- 6. \*-APPROXIMATE DIMENSIONS DO NOT USE FOR PRE-FABRICATION OF CONNECTING
- 7. 3/4" [19mm] DIA. MOUNTING HOLES. REFER TO RECOMMENDED STEEL SUPPORT DRAWING.
- 8. DIMENSIONS LISTED AS FOLLOWS: **ENGLISH FT-IN** METRIC [mm]