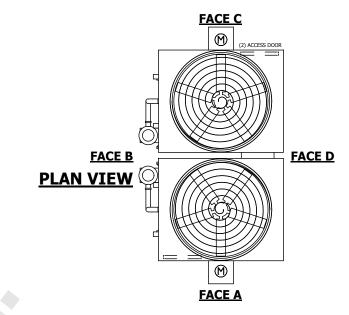

## NOTES:

- 1. (M)- FAN MOTOR LOCATION
- 2. HEAVIEST SECTION IS FAN/CASING SECTION
- 3. MPT DENOTES MALE PIPE THREAD FPT DENOTES FEMALE PIPE THREAD BFW DENOTES BEVELED FOR WELDING **GVD DENOTES GROOVED** FLG DENOTES FLANGE PE DENOTES PLAIN END
- 4. +UNIT WEIGHT DOES NOT INCLUDE ACCESSORIES (SEE ACCESSORY DRAWINGS)
- 5. MAKE-UP WATER PRESSURE 20 psi MIN [137 kPa], 50 psi MAX [344 kPa]
- 6. \*-APPROXIMATE DIMENSIONS DO NOT USE FOR PRE-FABRICATION OF CONNECTING
- 7. 3/4" [19mm] DIA. MOUNTING HOLES. REFER TO RECOMMENDED STEEL SUPPORT DRAWING.
- 8. DIMENSIONS LISTED AS FOLLOWS: **ENGLISH FT-IN** METRIC [mm]