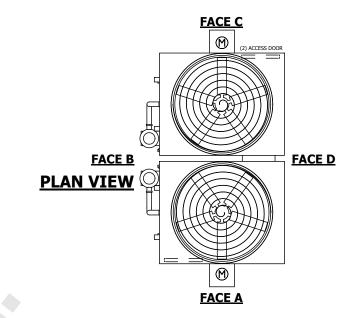

## NOTES:

- 1. (M)- FAN MOTOR LOCATION
- 2. HEAVIEST SECTION IS FAN/CASING SECTION
- 3. MPT DENOTES MALE PIPE THREAD FPT DENOTES FEMALE PIPE THREAD BFW DENOTES BEVELED FOR WELDING **GVD DENOTES GROOVED** FLG DENOTES FLANGE PE DENOTES PLAIN END
- 4. +UNIT WEIGHT DOES NOT INCLUDE ACCESSORIES (SEE ACCESSORY DRAWINGS)
- 5. MAKE-UP WATER PRESSURE 20 psi MIN [137 kPa], 50 psi MAX [344 kPa]
- 6. \*-APPROXIMATE DIMENSIONS DO NOT USE FOR PRE-FABRICATION OF CONNECTING
- 7. 3/4" [19mm] DIA. MOUNTING HOLES. REFER TO RECOMMENDED STEEL SUPPORT DRAWING.
- 8. DIMENSIONS LISTED AS FOLLOWS: **ENGLISH FT-IN** METRIC [mm]