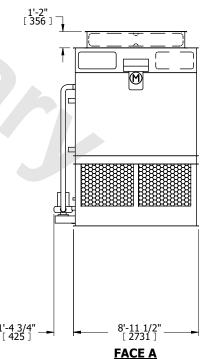

## NOTES:

- 1. (M)- FAN MOTOR LOCATION
- 2. HEAVIEST SECTION IS FAN/CASING SECTION
- 3. MPT DENOTES MALE PIPE THREAD FPT DENOTES FEMALE PIPE THREAD BFW DENOTES BEVELED FOR WELDING **GVD DENOTES GROOVED** FLG DENOTES FLANGE PE DENOTES PLAIN END
- 4. +UNIT WEIGHT DOES NOT INCLUDE ACCESSORIES (SEE ACCESSORY DRAWINGS)
- 5. MAKE-UP WATER PRESSURE 20 psi MIN [137 kPa], 50 psi MAX [344 kPa]
- 6. \*-APPROXIMATE DIMENSIONS DO NOT USE FOR PRE-FABRICATION OF CONNECTING
- 7. 3/4" [19mm] DIA. MOUNTING HOLES. REFER TO RECOMMENDED STEEL SUPPORT DRAWING.
- 8. DIMENSIONS LISTED AS FOLLOWS: **ENGLISH FT-IN** METRIC [mm]