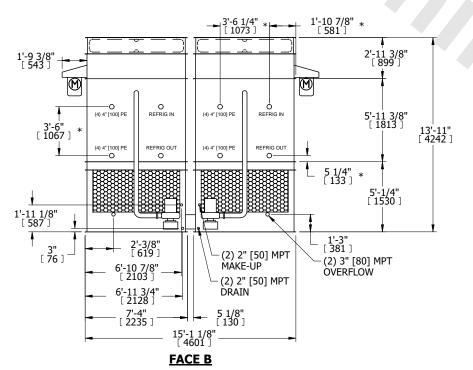

## NOTES:

- 1. (M)- FAN MOTOR LOCATION
- 2. HEAVIEST SECTION IS FAN/CASING SECTION
- 3. MPT DENOTES MALE PIPE THREAD FPT DENOTES FEMALE PIPE THREAD BFW DENOTES BEVELED FOR WELDING **GVD DENOTES GROOVED** FLG DENOTES FLANGE PE DENOTES PLAIN END
- 4. +UNIT WEIGHT DOES NOT INCLUDE ACCESSORIES (SEE ACCESSORY DRAWINGS)
- 5. MAKE-UP WATER PRESSURE 20 psi MIN [137 kPa], 50 psi MAX [344 kPa]
- 6. \*-APPROXIMATE DIMENSIONS DO NOT USE FOR PRE-FABRICATION OF CONNECTING
- 7. 3/4" [19mm] DIA. MOUNTING HOLES. REFER TO RECOMMENDED STEEL SUPPORT DRAWING.
- 8. DIMENSIONS LISTED AS FOLLOWS: **ENGLISH FT-IN** METRIC [mm]

**SHIPPING** WEIGHT

34260 lbs+ [15545] kg+

OPERATING WEIGHT

36080 lbs+ [16370] kg+

HEAVIEST SECTION WEIGHT

14080 lbs+ [6390] kg+

NO. OF SHIPPING SECTIONS

DRAWN BY: