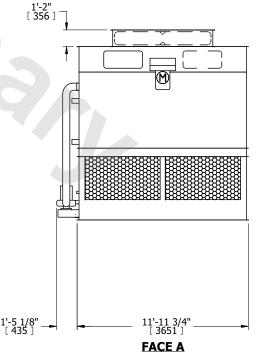

## NOTES

- 1. (M)- FAN MOTOR LOCATION
- 2. HEAVIEST SECTION IS FAN/CASING SECTION
- 3. MPT DENOTES MALE PIPE THREAD
  FPT DENOTES FEMALE PIPE THREAD
  BFW DENOTES BEVELED FOR WELDING
  GVD DENOTES GROOVED
  FLG DENOTES FLANGE
  PE DENOTES PLAIN END
- 4. +UNIT WEIGHT DOES NOT INCLUDE ACCESSORIES (SEE ACCESSORY DRAWINGS)
- 5. MAKE-UP WATER PRESSURE 20 psi MIN [137 kPa], 50 psi MAX [344 kPa]
- 6. \*-APPROXIMATE DIMENSIONS DO NOT USE FOR PRE-FABRICATION OF CONNECTING PIPING
- 7. 3/4" [19mm] DIA. MOUNTING HOLES. REFER TO RECOMMENDED STEEL SUPPORT DRAWING.
- 8. DIMENSIONS LISTED AS FOLLOWS: ENGLISH FT-IN METRIC [mm]