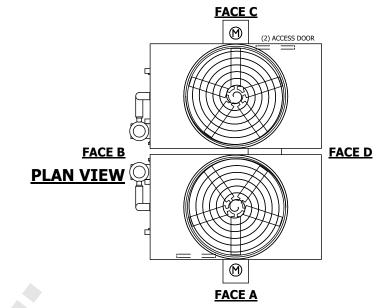

## NOTES

- 1. (M)- FAN MOTOR LOCATION
- 2. HEAVIEST SECTION IS FAN/CASING SECTION
- 3. MPT DENOTES MALE PIPE THREAD
  FPT DENOTES FEMALE PIPE THREAD
  BFW DENOTES BEVELED FOR WELDING
  GVD DENOTES GROOVED
  FLG DENOTES FLANGE
  PE DENOTES PLAIN END
- 4. +UNIT WEIGHT DOES NOT INCLUDE ACCESSORIES (SEE ACCESSORY DRAWINGS)
- 5. MAKE-UP WATER PRESSURE 20 psi MIN [137 kPa], 50 psi MAX [344 kPa]
- 6. \*-APPROXIMATE DIMENSIONS DO NOT USE FOR PRE-FABRICATION OF CONNECTING PIPING
- 7. 3/4" [19mm] DIA. MOUNTING HOLES. REFER TO RECOMMENDED STEEL SUPPORT DRAWING.
- 8. DIMENSIONS LISTED AS FOLLOWS: ENGLISH FT-IN METRIC [mm]