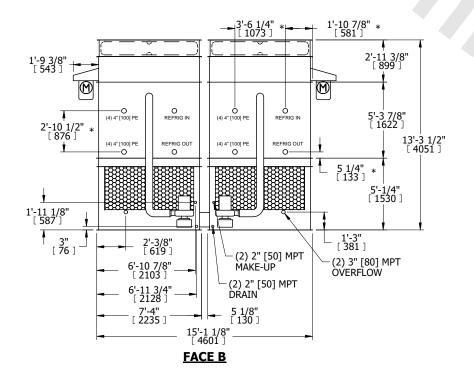

## NOTES

- 1. (M)- FAN MOTOR LOCATION
- 2. HEAVIEST SECTION IS FAN/CASING SECTION
- 3. MPT DENOTES MALE PIPE THREAD
  FPT DENOTES FEMALE PIPE THREAD
  BFW DENOTES BEVELED FOR WELDING
  GVD DENOTES GROOVED
  FLG DENOTES FLANGE
  PE DENOTES PLAIN END
- 4. +UNIT WEIGHT DOES NOT INCLUDE ACCESSORIES (SEE ACCESSORY DRAWINGS)
- 5. MAKE-UP WATER PRESSURE 20 psi MIN [137 kPa], 50 psi MAX [344 kPa]
- 6. \*-APPROXIMATE DIMENSIONS DO NOT USE FOR PRE-FABRICATION OF CONNECTING PIPING
- 7. 3/4" [19mm] DIA. MOUNTING HOLES. REFER TO RECOMMENDED STEEL SUPPORT DRAWING.
- 8. DIMENSIONS LISTED AS FOLLOWS: ENGLISH FT-IN METRIC [mm]