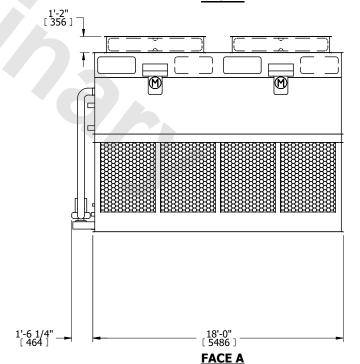

## NOTES:

- 1. (M)- FAN MOTOR LOCATION
- 2. HEAVIEST SECTION IS FAN/CASING SECTION
- 3. MPT DENOTES MALE PIPE THREAD FPT DENOTES FEMALE PIPE THREAD BFW DENOTES BEVELED FOR WELDING **GVD DENOTES GROOVED** FLG DENOTES FLANGE PE DENOTES PLAIN END
- 4. +UNIT WEIGHT DOES NOT INCLUDE ACCESSORIES (SEE ACCESSORY DRAWINGS)
- 5. MAKE-UP WATER PRESSURE 20 psi MIN [137 kPa], 50 psi MAX [344 kPa]
- 6. \*-APPROXIMATE DIMENSIONS DO NOT USE FOR PRE-FABRICATION OF CONNECTING
- 7. 3/4" [19mm] DIA. MOUNTING HOLES. REFER TO RECOMMENDED STEEL SUPPORT DRAWING.
- 8. DIMENSIONS LISTED AS FOLLOWS: **ENGLISH FT-IN** METRIC [mm]