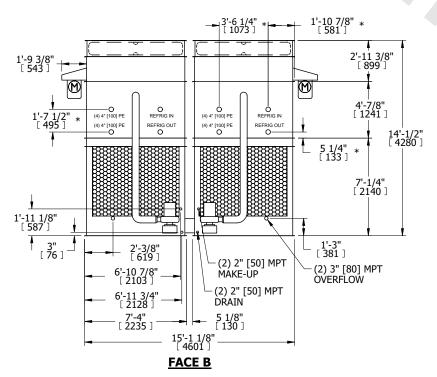

## NOTES:

- 1. (M)- FAN MOTOR LOCATION
- 2. HEAVIEST SECTION IS FAN/CASING SECTION
- 3. MPT DENOTES MALE PIPE THREAD FPT DENOTES FEMALE PIPE THREAD BFW DENOTES BEVELED FOR WELDING **GVD DENOTES GROOVED** FLG DENOTES FLANGE PE DENOTES PLAIN END
- 4. +UNIT WEIGHT DOES NOT INCLUDE ACCESSORIES (SEE ACCESSORY DRAWINGS)
- 5. MAKE-UP WATER PRESSURE 20 psi MIN [137 kPa], 50 psi MAX [344 kPa]
- 6. \*-APPROXIMATE DIMENSIONS DO NOT USE FOR PRE-FABRICATION OF CONNECTING
- 7. 3/4" [19mm] DIA. MOUNTING HOLES. REFER TO RECOMMENDED STEEL SUPPORT DRAWING.
- 8. DIMENSIONS LISTED AS FOLLOWS: **ENGLISH FT-IN** METRIC [mm]