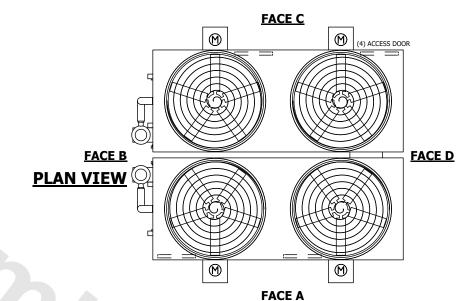

## NOTES:

- 1. (M)- FAN MOTOR LOCATION
- 2. HEAVIEST SECTION IS FAN/CASING SECTION
- 3. MPT DENOTES MALE PIPE THREAD FPT DENOTES FEMALE PIPE THREAD BFW DENOTES BEVELED FOR WELDING **GVD DENOTES GROOVED** FLG DENOTES FLANGE PE DENOTES PLAIN END
- 4. +UNIT WEIGHT DOES NOT INCLUDE ACCESSORIES (SEE ACCESSORY DRAWINGS)
- 5. MAKE-UP WATER PRESSURE 20 psi MIN [137 kPa], 50 psi MAX [344 kPa]
- 6. \*-APPROXIMATE DIMENSIONS DO NOT USE FOR PRE-FABRICATION OF CONNECTING
- 7. 3/4" [19mm] DIA. MOUNTING HOLES. REFER TO RECOMMENDED STEEL SUPPORT DRAWING.
- 8. DIMENSIONS LISTED AS FOLLOWS: **ENGLISH FT-IN** METRIC [mm]