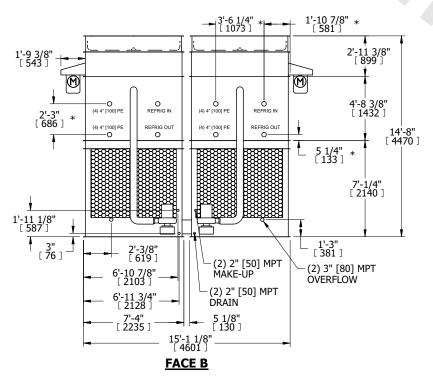

## NOTES:

- 1. (M)- FAN MOTOR LOCATION
- 2. HEAVIEST SECTION IS FAN/CASING SECTION
- 3. MPT DENOTES MALE PIPE THREAD FPT DENOTES FEMALE PIPE THREAD BFW DENOTES BEVELED FOR WELDING **GVD DENOTES GROOVED** FLG DENOTES FLANGE PE DENOTES PLAIN END
- 4. +UNIT WEIGHT DOES NOT INCLUDE ACCESSORIES (SEE ACCESSORY DRAWINGS)
- 5. MAKE-UP WATER PRESSURE 20 psi MIN [137 kPa], 50 psi MAX [344 kPa]
- 6. \*-APPROXIMATE DIMENSIONS DO NOT USE FOR PRE-FABRICATION OF CONNECTING
- 7. 3/4" [19mm] DIA. MOUNTING HOLES. REFER TO RECOMMENDED STEEL SUPPORT DRAWING.
- 8. DIMENSIONS LISTED AS FOLLOWS: **ENGLISH FT-IN** METRIC [mm]