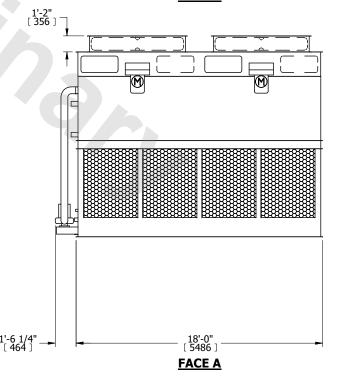

## NOTES:

- 1. (M)- FAN MOTOR LOCATION
- 2. HEAVIEST SECTION IS FAN/CASING SECTION
- 3. MPT DENOTES MALE PIPE THREAD FPT DENOTES FEMALE PIPE THREAD BFW DENOTES BEVELED FOR WELDING **GVD DENOTES GROOVED** FLG DENOTES FLANGE PE DENOTES PLAIN END
- 4. +UNIT WEIGHT DOES NOT INCLUDE ACCESSORIES (SEE ACCESSORY DRAWINGS)
- 5. MAKE-UP WATER PRESSURE 20 psi MIN [137 kPa], 50 psi MAX [344 kPa]
- 6. \*-APPROXIMATE DIMENSIONS DO NOT USE FOR PRE-FABRICATION OF CONNECTING
- 7. 3/4" [19mm] DIA. MOUNTING HOLES. REFER TO RECOMMENDED STEEL SUPPORT DRAWING.
- 8. DIMENSIONS LISTED AS FOLLOWS: **ENGLISH FT-IN** METRIC [mm]