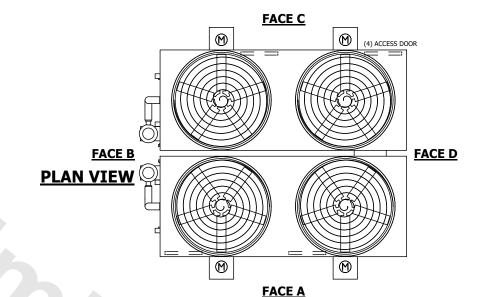

## NOTES:

- 1. (M)- FAN MOTOR LOCATION
- 2. HEAVIEST SECTION IS FAN/CASING SECTION
- 3. MPT DENOTES MALE PIPE THREAD FPT DENOTES FEMALE PIPE THREAD BFW DENOTES BEVELED FOR WELDING **GVD DENOTES GROOVED** FLG DENOTES FLANGE PE DENOTES PLAIN END
- 4. +UNIT WEIGHT DOES NOT INCLUDE ACCESSORIES (SEE ACCESSORY DRAWINGS)
- 5. MAKE-UP WATER PRESSURE 20 psi MIN [137 kPa], 50 psi MAX [344 kPa]
- 6. \*-APPROXIMATE DIMENSIONS DO NOT USE FOR PRE-FABRICATION OF CONNECTING
- 7. 3/4" [19mm] DIA. MOUNTING HOLES. REFER TO RECOMMENDED STEEL SUPPORT DRAWING.
- 8. DIMENSIONS LISTED AS FOLLOWS: **ENGLISH FT-IN** METRIC [mm]