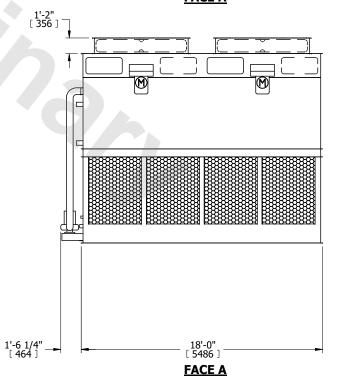

## NOTES

- 1. (M)- FAN MOTOR LOCATION
- 2. HEAVIEST SECTION IS FAN/CASING SECTION
- 3. MPT DENOTES MALE PIPE THREAD
  FPT DENOTES FEMALE PIPE THREAD
  BFW DENOTES BEVELED FOR WELDING
  GVD DENOTES GROOVED
  FLG DENOTES FLANGE
  PE DENOTES PLAIN END
- 4. +UNIT WEIGHT DOES NOT INCLUDE ACCESSORIES (SEE ACCESSORY DRAWINGS)
- 5. MAKE-UP WATER PRESSURE 20 psi MIN [137 kPa], 50 psi MAX [344 kPa]
- 6. \*-APPROXIMATE DIMENSIONS DO NOT USE FOR PRE-FABRICATION OF CONNECTING PIPING
- 7. 3/4" [19mm] DIA. MOUNTING HOLES. REFER TO RECOMMENDED STEEL SUPPORT DRAWING.
- 8. DIMENSIONS LISTED AS FOLLOWS: ENGLISH FT-IN METRIC [mm]