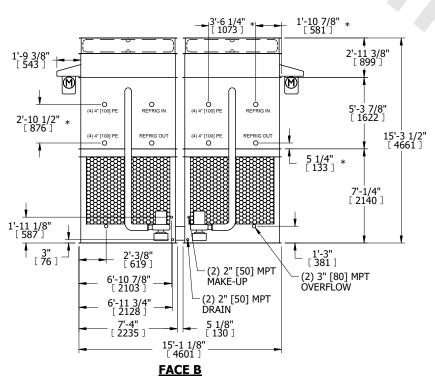

## NOTES

- 1. (M)- FAN MOTOR LOCATION
- 2. HEAVIEST SECTION IS FAN/CASING SECTION
- 3. MPT DENOTES MALE PIPE THREAD
  FPT DENOTES FEMALE PIPE THREAD
  BFW DENOTES BEVELED FOR WELDING
  GVD DENOTES GROOVED
  FLG DENOTES FLANGE
  PE DENOTES PLAIN END
- 4. +UNIT WEIGHT DOES NOT INCLUDE ACCESSORIES (SEE ACCESSORY DRAWINGS)
- 5. MAKE-UP WATER PRESSURE 20 psi MIN [137 kPa], 50 psi MAX [344 kPa]
- 6. \*-APPROXIMATE DIMENSIONS DO NOT USE FOR PRE-FABRICATION OF CONNECTING PIPING
- 7. 3/4" [19mm] DIA. MOUNTING HOLES. REFER TO RECOMMENDED STEEL SUPPORT DRAWING.
- 8. DIMENSIONS LISTED AS FOLLOWS: ENGLISH FT-IN METRIC [mm]