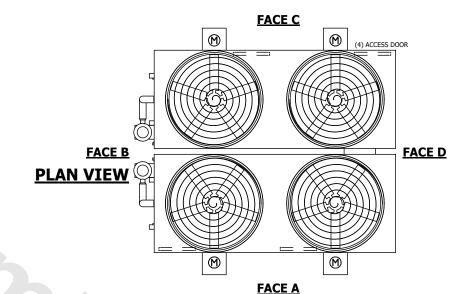

## NOTES

- 1. (M)- FAN MOTOR LOCATION
- 2. HEAVIEST SECTION IS FAN/CASING SECTION
- 3. MPT DENOTES MALE PIPE THREAD
  FPT DENOTES FEMALE PIPE THREAD
  BFW DENOTES BEVELED FOR WELDING
  GVD DENOTES GROOVED
  FLG DENOTES FLANGE
  PE DENOTES PLAIN END
- 4. +UNIT WEIGHT DOES NOT INCLUDE ACCESSORIES (SEE ACCESSORY DRAWINGS)
- 5. MAKE-UP WATER PRESSURE 20 psi MIN [137 kPa], 50 psi MAX [344 kPa]
- 6. \*-APPROXIMATE DIMENSIONS DO NOT USE FOR PRE-FABRICATION OF CONNECTING PIPING
- 7. 3/4" [19mm] DIA. MOUNTING HOLES. REFER TO RECOMMENDED STEEL SUPPORT DRAWING.
- 8. DIMENSIONS LISTED AS FOLLOWS: ENGLISH FT-IN METRIC [mm]