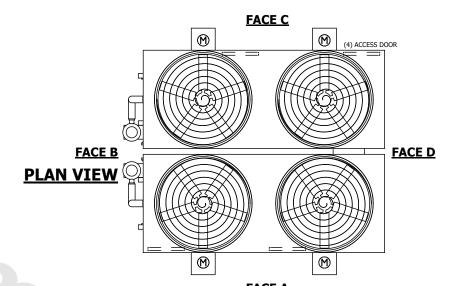

## NOTES:

- 1. (M)- FAN MOTOR LOCATION
- 2. HEAVIEST SECTION IS FAN/CASING SECTION
- 3. MPT DENOTES MALE PIPE THREAD FPT DENOTES FEMALE PIPE THREAD BFW DENOTES BEVELED FOR WELDING **GVD DENOTES GROOVED** FLG DENOTES FLANGE PE DENOTES PLAIN END
- 4. +UNIT WEIGHT DOES NOT INCLUDE ACCESSORIES (SEE ACCESSORY DRAWINGS)
- 5. MAKE-UP WATER PRESSURE 20 psi MIN [137 kPa], 50 psi MAX [344 kPa]
- 6. \*-APPROXIMATE DIMENSIONS DO NOT USE FOR PRE-FABRICATION OF CONNECTING
- 7. 3/4" [19mm] DIA. MOUNTING HOLES. REFER TO RECOMMENDED STEEL SUPPORT DRAWING.
- 8. DIMENSIONS LISTED AS FOLLOWS: **ENGLISH FT-IN** METRIC [mm]