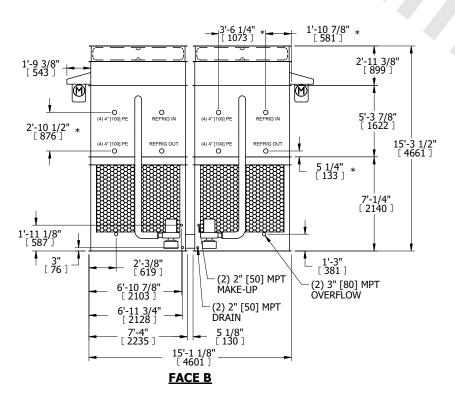

## NOTES:

- 1. (M)- FAN MOTOR LOCATION
- 2. HEAVIEST SECTION IS FAN/CASING SECTION
- 3. MPT DENOTES MALE PIPE THREAD FPT DENOTES FEMALE PIPE THREAD BFW DENOTES BEVELED FOR WELDING **GVD DENOTES GROOVED** FLG DENOTES FLANGE PE DENOTES PLAIN END
- 4. +UNIT WEIGHT DOES NOT INCLUDE ACCESSORIES (SEE ACCESSORY DRAWINGS)
- 5. MAKE-UP WATER PRESSURE 20 psi MIN [137 kPa], 50 psi MAX [344 kPa]
- 6. \*-APPROXIMATE DIMENSIONS DO NOT USE FOR PRE-FABRICATION OF CONNECTING
- 7. 3/4" [19mm] DIA. MOUNTING HOLES. REFER TO RECOMMENDED STEEL SUPPORT DRAWING.
- 8. DIMENSIONS LISTED AS FOLLOWS: **ENGLISH FT-IN** METRIC [mm]