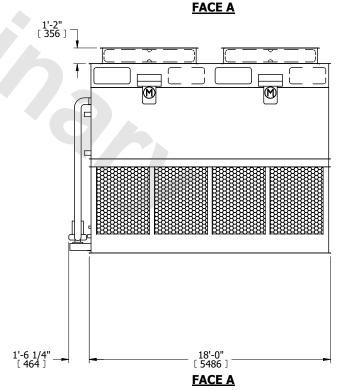

## NOTES:

- 1. (M)- FAN MOTOR LOCATION
- 2. HEAVIEST SECTION IS FAN/CASING SECTION
- 3. MPT DENOTES MALE PIPE THREAD FPT DENOTES FEMALE PIPE THREAD BFW DENOTES BEVELED FOR WELDING **GVD DENOTES GROOVED** FLG DENOTES FLANGE PE DENOTES PLAIN END
- 4. +UNIT WEIGHT DOES NOT INCLUDE ACCESSORIES (SEE ACCESSORY DRAWINGS)
- 5. MAKE-UP WATER PRESSURE 20 psi MIN [137 kPa], 50 psi MAX [344 kPa]
- 6. \*-APPROXIMATE DIMENSIONS DO NOT USE FOR PRE-FABRICATION OF CONNECTING
- 7. 3/4" [19mm] DIA. MOUNTING HOLES. REFER TO RECOMMENDED STEEL SUPPORT DRAWING.
- 8. DIMENSIONS LISTED AS FOLLOWS: **ENGLISH FT-IN** METRIC [mm]