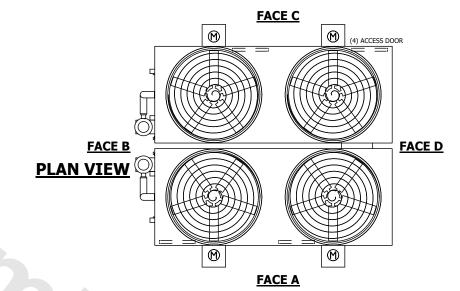

## NOTES:

- 1. (M)- FAN MOTOR LOCATION
- 2. HEAVIEST SECTION IS FAN/CASING SECTION
- 3. MPT DENOTES MALE PIPE THREAD FPT DENOTES FEMALE PIPE THREAD BFW DENOTES BEVELED FOR WELDING **GVD DENOTES GROOVED** FLG DENOTES FLANGE PE DENOTES PLAIN END
- 4. +UNIT WEIGHT DOES NOT INCLUDE ACCESSORIES (SEE ACCESSORY DRAWINGS)
- 5. MAKE-UP WATER PRESSURE 20 psi MIN [137 kPa], 50 psi MAX [344 kPa]
- 6. \*-APPROXIMATE DIMENSIONS DO NOT USE FOR PRE-FABRICATION OF CONNECTING
- 7. 3/4" [19mm] DIA. MOUNTING HOLES. REFER TO RECOMMENDED STEEL SUPPORT DRAWING.
- 8. DIMENSIONS LISTED AS FOLLOWS: **ENGLISH FT-IN** METRIC [mm]