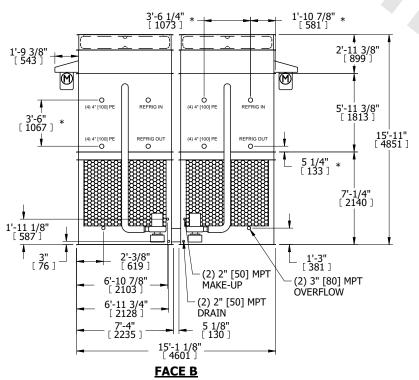

## NOTES:

- 1. (M)- FAN MOTOR LOCATION
- 2. HEAVIEST SECTION IS FAN/CASING SECTION
- 3. MPT DENOTES MALE PIPE THREAD FPT DENOTES FEMALE PIPE THREAD BFW DENOTES BEVELED FOR WELDING **GVD DENOTES GROOVED** FLG DENOTES FLANGE PE DENOTES PLAIN END
- 4. +UNIT WEIGHT DOES NOT INCLUDE ACCESSORIES (SEE ACCESSORY DRAWINGS)
- 5. MAKE-UP WATER PRESSURE 20 psi MIN [137 kPa], 50 psi MAX [344 kPa]
- 6. \*-APPROXIMATE DIMENSIONS DO NOT USE FOR PRE-FABRICATION OF CONNECTING
- 7. 3/4" [19mm] DIA. MOUNTING HOLES. REFER TO RECOMMENDED STEEL SUPPORT DRAWING.
- 8. DIMENSIONS LISTED AS FOLLOWS: **ENGLISH FT-IN** METRIC [mm]