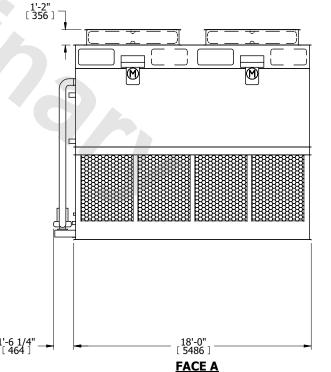

## NOTES:

- 1. (M)- FAN MOTOR LOCATION
- 2. HEAVIEST SECTION IS FAN/CASING SECTION
- 3. MPT DENOTES MALE PIPE THREAD FPT DENOTES FEMALE PIPE THREAD BFW DENOTES BEVELED FOR WELDING **GVD DENOTES GROOVED** FLG DENOTES FLANGE PE DENOTES PLAIN END
- 4. +UNIT WEIGHT DOES NOT INCLUDE ACCESSORIES (SEE ACCESSORY DRAWINGS)
- 5. MAKE-UP WATER PRESSURE 20 psi MIN [137 kPa], 50 psi MAX [344 kPa]
- 6. \*-APPROXIMATE DIMENSIONS DO NOT USE FOR PRE-FABRICATION OF CONNECTING
- 7. 3/4" [19mm] DIA. MOUNTING HOLES. REFER TO RECOMMENDED STEEL SUPPORT DRAWING.
- 8. DIMENSIONS LISTED AS FOLLOWS: **ENGLISH FT-IN** METRIC [mm]