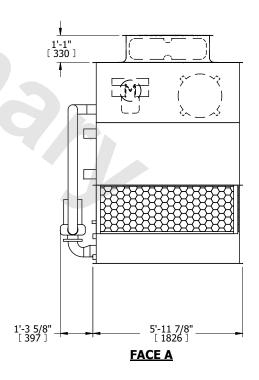

## NOTES:

- 1. (M)- FAN MOTOR LOCATION
- 2. HÉAVIEST SECTION IS UPPER SECTION
- 3. MPT DENOTES MALE PIPE THREAD FPT DENOTES FEMALE PIPE THREAD BFW DENOTES BEVELED FOR WELDING **GVD DENOTES GROOVED** FLG DENOTES FLANGE PE DENOTES PLAIN END
- 4. +UNIT WEIGHT DOES NOT INCLUDE ACCESSORIES (SEE ACCESSORY DRAWINGS)
- 5. MAKE-UP WATER PRESSURE 20 psi MIN [137 kPa], 50 psi MAX [344 kPa]
- 6. \*-APPROXIMATE DIMENSIONS DO NOT USE FOR PRE-FABRICATION OF CONNECTING
- 7. 3/4" [19mm] DIA. MOUNTING HOLES. REFER TO RECOMMENDED STEEL SUPPORT DRAWING.
- 8. DIMENSIONS LISTED AS FOLLOWS: **ENGLISH FT-IN** METRIC [mm]

**FACE C** 

**FACE A** 