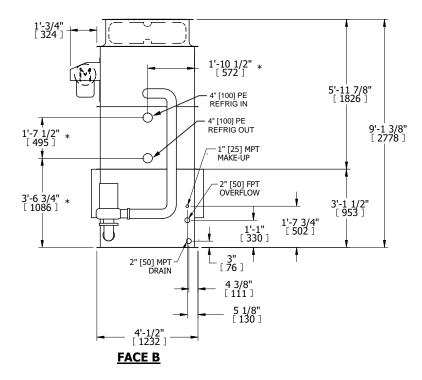

## NOTES:

- 1. (M)- FAN MOTOR LOCATION
- 2. HÉAVIEST SECTION IS UPPER SECTION
- 3. MPT DENOTES MALE PIPE THREAD FPT DENOTES FEMALE PIPE THREAD BFW DENOTES BEVELED FOR WELDING **GVD DENOTES GROOVED** FLG DENOTES FLANGE PE DENOTES PLAIN END
- 4. +UNIT WEIGHT DOES NOT INCLUDE ACCESSORIES (SEE ACCESSORY DRAWINGS)
- 5. MAKE-UP WATER PRESSURE 20 psi MIN [137 kPa], 50 psi MAX [344 kPa]
- 6. \*-APPROXIMATE DIMENSIONS DO NOT USE FOR PRE-FABRICATION OF CONNECTING
- 7. 3/4" [19mm] DIA. MOUNTING HOLES. REFER TO RECOMMENDED STEEL SUPPORT DRAWING.
- 8. DIMENSIONS LISTED AS FOLLOWS: **ENGLISH FT-IN** METRIC [mm]