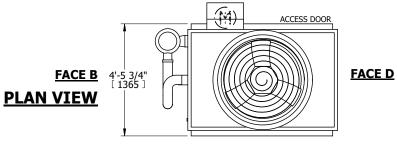

## NOTES:

- 1. (M)- FAN MOTOR LOCATION
- 2. HÉAVIEST SECTION IS UPPER SECTION
- 3. MPT DENOTES MALE PIPE THREAD FPT DENOTES FEMALE PIPE THREAD BFW DENOTES BEVELED FOR WELDING **GVD DENOTES GROOVED** FLG DENOTES FLANGE PE DENOTES PLAIN END
- 4. +UNIT WEIGHT DOES NOT INCLUDE ACCESSORIES (SEE ACCESSORY DRAWINGS)
- 5. MAKE-UP WATER PRESSURE 20 psi MIN [137 kPa], 50 psi MAX [344 kPa]
- 6. \*-APPROXIMATE DIMENSIONS DO NOT USE FOR PRE-FABRICATION OF CONNECTING
- 7. 3/4" [19mm] DIA. MOUNTING HOLES. REFER TO RECOMMENDED STEEL SUPPORT DRAWING.
- 8. DIMENSIONS LISTED AS FOLLOWS: **ENGLISH FT-IN** METRIC [mm]