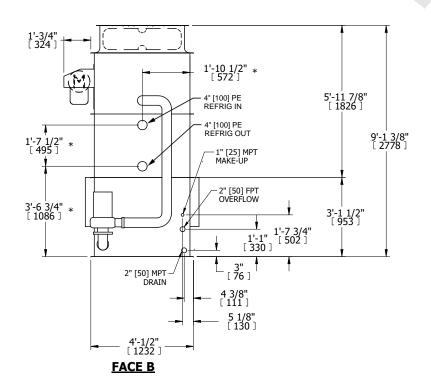

## NOTES:

- 1. (M)- FAN MOTOR LOCATION
- 2. HÉAVIEST SECTION IS UPPER SECTION
- 3. MPT DENOTES MALE PIPE THREAD FPT DENOTES FEMALE PIPE THREAD BFW DENOTES BEVELED FOR WELDING **GVD DENOTES GROOVED** FLG DENOTES FLANGE PE DENOTES PLAIN END
- 4. +UNIT WEIGHT DOES NOT INCLUDE ACCESSORIES (SEE ACCESSORY DRAWINGS)
- 5. MAKE-UP WATER PRESSURE 20 psi MIN [137 kPa], 50 psi MAX [344 kPa]
- 6. \*-APPROXIMATE DIMENSIONS DO NOT USE FOR PRE-FABRICATION OF CONNECTING
- 7. 3/4" [19mm] DIA. MOUNTING HOLES. REFER TO RECOMMENDED STEEL SUPPORT DRAWING.
- 8. DIMENSIONS LISTED AS FOLLOWS: **ENGLISH FT-IN**