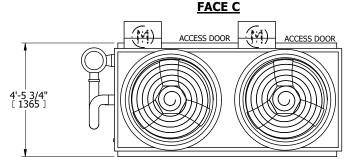

## NOTES:

- 1. (M)- FAN MOTOR LOCATION
- 2. HÉAVIEST SECTION IS UPPER SECTION
- 3. MPT DENOTES MALE PIPE THREAD FPT DENOTES FEMALE PIPE THREAD BFW DENOTES BEVELED FOR WELDING **GVD DENOTES GROOVED** FLG DENOTES FLANGE PE DENOTES PLAIN END
- 4. +UNIT WEIGHT DOES NOT INCLUDE ACCESSORIES (SEE ACCESSORY DRAWINGS)
- 5. MAKE-UP WATER PRESSURE 20 psi MIN [137 kPa], 50 psi MAX [344 kPa]
- 6. \*-APPROXIMATE DIMENSIONS DO NOT USE FOR PRE-FABRICATION OF CONNECTING
- 7. 3/4" [19mm] DIA. MOUNTING HOLES. REFER TO RECOMMENDED STEEL SUPPORT DRAWING.
- 8. DIMENSIONS LISTED AS FOLLOWS: **ENGLISH FT-IN**