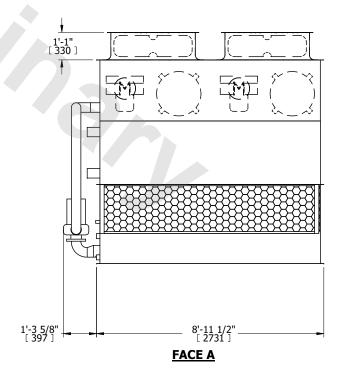

## NOTES:

- 1. (M)- FAN MOTOR LOCATION
- 2. HÉAVIEST SECTION IS UPPER SECTION
- 3. MPT DENOTES MALE PIPE THREAD FPT DENOTES FEMALE PIPE THREAD BFW DENOTES BEVELED FOR WELDING **GVD DENOTES GROOVED** FLG DENOTES FLANGE PE DENOTES PLAIN END
- 4. +UNIT WEIGHT DOES NOT INCLUDE ACCESSORIES (SEE ACCESSORY DRAWINGS)
- 5. MAKE-UP WATER PRESSURE 20 psi MIN [137 kPa], 50 psi MAX [344 kPa]
- 6. \*-APPROXIMATE DIMENSIONS DO NOT USE FOR PRE-FABRICATION OF CONNECTING
- 7. 3/4" [19mm] DIA. MOUNTING HOLES. REFER TO RECOMMENDED STEEL SUPPORT DRAWING.
- 8. DIMENSIONS LISTED AS FOLLOWS: **ENGLISH FT-IN**