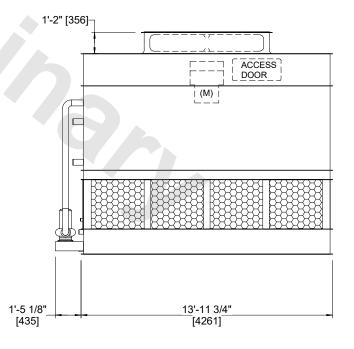

## NOTES

- 1. (M)- FAN MOTOR LOCATION
- 2. HEAVIEST SECTION IS FAN/CASING SECTION
- 3. MPT DENOTES MALE PIPE THREAD FPT DENOTES FEMALE PIPE THREAD BFW DENOTES BEVELED FOR WELDING **GVD DENOTES GROOVED** FLG DENOTES FLANGE PE DENOTES PLAIN END
- 4. +UNIT WEIGHT DOES NOT INCLUDE ACCESSORIES (SEE ACCESSORY DRAWINGS)
- 5. MAKE-UP WATER PRESSURE 20 psi MIN [137 kPa], 50 psi MAX [344 kPa]
- 6. \*-APPROXIMATE DIMENSIONS DO NOT USE FOR PRE-FABRICATION OF CONNECTING
- 7. 3/4" [19mm] DIA. MOUNTING HOLES. REFER TO RECOMMENDED STEEL SUPPORT DRAWING.
- 8. DIMENSIONS LISTED AS FOLLOWS: **ENGLISH FT-IN** METRIC [mm]

## **FACE C**

**FACE D** 

**FACE A** 

**FACE B FACE A** 

SHIPPING OPERATING HEAVIEST SECTION 14740 lbs+ [6690] kg+ 17200 lbs+ [7805] kg+ 12550 lbs+ [5695] kg+ WEIGHT WEIGHT WEIGHT

NO. OF SHIPPING SECTIONS

DRAWN BY: