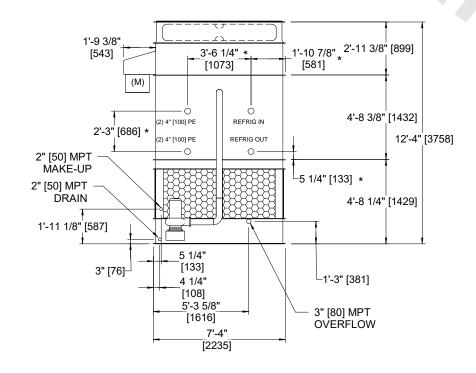

## NOTES

- 1. (M)- FAN MOTOR LOCATION
- 2. HEAVIEST SECTION IS FAN/CASING SECTION
- 3. MPT DENOTES MALE PIPE THREAD FPT DENOTES FEMALE PIPE THREAD BFW DENOTES BEVELED FOR WELDING **GVD DENOTES GROOVED** FLG DENOTES FLANGE PE DENOTES PLAIN END
- 4. +UNIT WEIGHT DOES NOT INCLUDE ACCESSORIES (SEE ACCESSORY DRAWINGS)
- 5. MAKE-UP WATER PRESSURE 20 psi MIN [137 kPa], 50 psi MAX [344 kPa]
- 6. \*-APPROXIMATE DIMENSIONS DO NOT USE FOR PRE-FABRICATION OF CONNECTING
- 7. 3/4" [19mm] DIA. MOUNTING HOLES. REFER TO RECOMMENDED STEEL SUPPORT DRAWING.
- 8. DIMENSIONS LISTED AS FOLLOWS: **ENGLISH FT-IN** METRIC [mm]

## **FACE C**

**FACE D** 

**FACE A** 

**FACE B FACE A** 

SHIPPING OPERATING HEAVIEST SECTION 14740 lbs+ [6690] kg+ 17200 lbs+ [7805] kg+ 12550 lbs+ [5695] kg+ WEIGHT WEIGHT WEIGHT

NO. OF SHIPPING SECTIONS

DRAWN BY: