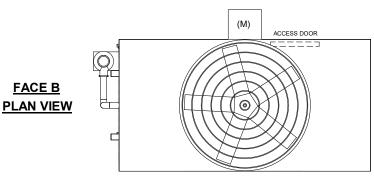

## NOTES

- 1. (M)- FAN MOTOR LOCATION
- 2. HEAVIEST SECTION IS FAN/CASING SECTION
- 3. MPT DENOTES MALE PIPE THREAD FPT DENOTES FEMALE PIPE THREAD BFW DENOTES BEVELED FOR WELDING **GVD DENOTES GROOVED** FLG DENOTES FLANGE PE DENOTES PLAIN END
- 4. +UNIT WEIGHT DOES NOT INCLUDE ACCESSORIES (SEE ACCESSORY DRAWINGS)
- 5. MAKE-UP WATER PRESSURE 20 psi MIN [137 kPa], 50 psi MAX [344 kPa]
- 6. \*-APPROXIMATE DIMENSIONS DO NOT USE FOR PRE-FABRICATION OF CONNECTING
- 7. 3/4" [19mm] DIA. MOUNTING HOLES. REFER TO RECOMMENDED STEEL SUPPORT DRAWING.
- 8. DIMENSIONS LISTED AS FOLLOWS: **ENGLISH FT-IN** METRIC [mm]

## **FACE C**

**FACE D** 

**FACE A** 

**FACE B FACE A** 

SHIPPING OPERATING HEAVIEST SECTION 14740 lbs+ [6690] kg+ 17200 lbs+ [7805] kg+ 12550 lbs+ [5695] kg+ WEIGHT WEIGHT WEIGHT

NO. OF SHIPPING SECTIONS

DRAWN BY: