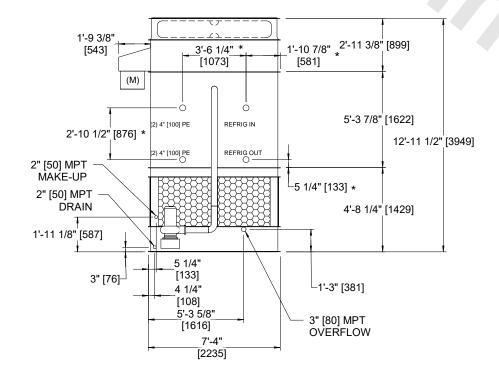

## NOTES

- 1. (M)- FAN MOTOR LOCATION
- 2. HEAVIEST SECTION IS FAN/CASING SECTION
- 3. MPT DENOTES MALE PIPE THREAD
  FPT DENOTES FEMALE PIPE THREAD
  BFW DENOTES BEVELED FOR WELDING
  GVD DENOTES GROOVED
  FLG DENOTES FLANGE
  PE DENOTES PLAIN END
- 4. +UNIT WEIGHT DOES NOT INCLUDE ACCESSORIES (SEE ACCESSORY DRAWINGS)
- 5. MAKE-UP WATER PRESSURE 20 psi MIN [137 kPa], 50 psi MAX [344 kPa]
- \*-APPROXIMATE DIMENSIONS DO NOT USE FOR PRE-FABRICATION OF CONNECTING PIPING
- 7. 3/4" [19mm] DIA. MOUNTING HOLES. REFER TO RECOMMENDED STEEL SUPPORT DRAWING.
- 8. DIMENSIONS LISTED AS FOLLOWS: ENGLISH FT-IN METRIC [mm]

FACE B
PLAN VIEW

FACE D

FACE A

**FACE C** 

FACE A

SHIPPING WEIGHT 17060 lbs+ [7740] kg+

OPERATING WEIGHT

**FACE B** 

19580 lbs+ [8885] kg+

HEAVIEST SECTION WEIGHT

14870 lbs+ [6745] kg+

NO. OF SHIPPING SECTIONS

DRAWN BY:

JLG