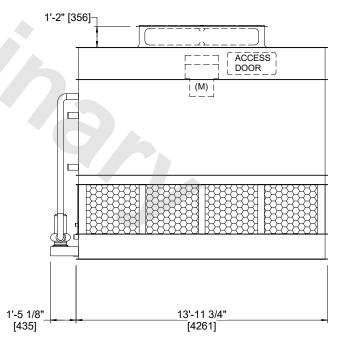

## NOTES

- 1. (M)- FAN MOTOR LOCATION
- 2. HEAVIEST SECTION IS FAN/CASING SECTION
- 3. MPT DENOTES MALE PIPE THREAD
  FPT DENOTES FEMALE PIPE THREAD
  BFW DENOTES BEVELED FOR WELDING
  GVD DENOTES GROOVED
  FLG DENOTES FLANGE
  PE DENOTES PLAIN END
- 4. +UNIT WEIGHT DOES NOT INCLUDE ACCESSORIES (SEE ACCESSORY DRAWINGS)
- 5. MAKE-UP WATER PRESSURE 20 psi MIN [137 kPa], 50 psi MAX [344 kPa]
- \*-APPROXIMATE DIMENSIONS DO NOT USE FOR PRE-FABRICATION OF CONNECTING PIPING
- 7. 3/4" [19mm] DIA. MOUNTING HOLES. REFER TO RECOMMENDED STEEL SUPPORT DRAWING.
- 8. DIMENSIONS LISTED AS FOLLOWS: ENGLISH FT-IN METRIC [mm]

FACE B
PLAN VIEW

FACE D

FACE A

**FACE C** 

FACE A

SHIPPING WEIGHT 17060 lbs+ [7740] kg+

OPERATING WEIGHT

**FACE B** 

19580 lbs+ [8885] kg+

HEAVIEST SECTION WEIGHT

14870 lbs+ [6745] kg+

NO. OF SHIPPING SECTIONS

DRAWN BY:

JLG