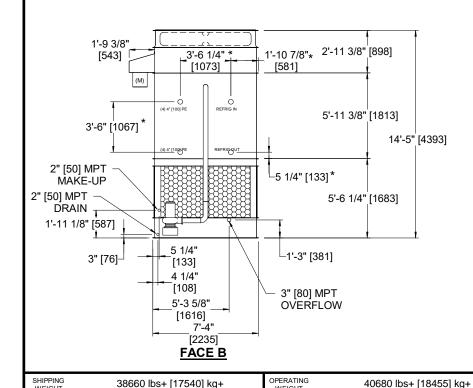

## NOTES

WEIGHT

- 1. (M)- FAN MOTOR LOCATION
- 2. HEAVIEST SECTION IS FAN/CASING SECTION
- 3. MPT DENOTES MALE PIPE THREAD FPT DENOTES FEMALE PIPE THREAD BFW DENOTES BEVELED FOR WELDING **GVD DENOTES GROOVED** FLG DENOTES FLANGE PE DENOTES PLAIN END
- 4. +UNIT WEIGHT DOES NOT INCLUDE ACCESSORIES (SEE ACCESSORY DRAWINGS)
- 5. MAKE-UP WATER PRESSURE 20 psi MIN [137 kPa], 50 psi MAX [344 kPa]
- 6. \*-APPROXIMATE DIMENSIONS DO NOT USE FOR PRE-FABRICATION OF CONNECTING **PIPING**
- 7. 3/4" [19mm] DIA. MOUNTING HOLES. REFER TO RECOMMENDED STEEL SUPPORT DRAWING.
- 8. DIMENSIONS LISTED AS FOLLOWS:

ENGLISH FT-IN METRIC [mm]