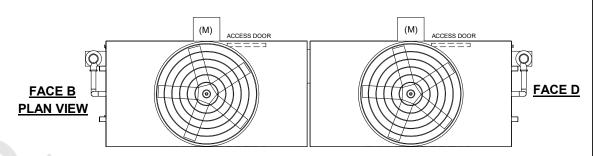

## NOTES

WEIGHT

- 1. (M)- FAN MOTOR LOCATION
- 2. HEAVIEST SECTION IS FAN/CASING SECTION
- 3. MPT DENOTES MALE PIPE THREAD FPT DENOTES FEMALE PIPE THREAD BFW DENOTES BEVELED FOR WELDING **GVD DENOTES GROOVED** FLG DENOTES FLANGE PE DENOTES PLAIN END
- 4. +UNIT WEIGHT DOES NOT INCLUDE ACCESSORIES (SEE ACCESSORY DRAWINGS)
- 5. MAKE-UP WATER PRESSURE 20 psi MIN [137 kPa], 50 psi MAX [344 kPa]
- 6. \*-APPROXIMATE DIMENSIONS DO NOT USE FOR PRE-FABRICATION OF CONNECTING **PIPING**
- 7. 3/4" [19mm] DIA. MOUNTING HOLES. REFER TO RECOMMENDED STEEL SUPPORT DRAWING.
- 8. DIMENSIONS LISTED AS FOLLOWS: