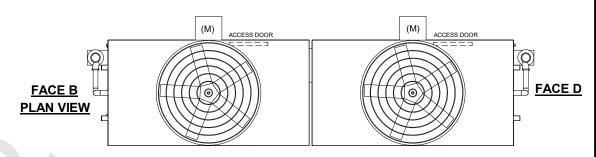

## NOTES

WEIGHT

- 1. (M)- FAN MOTOR LOCATION
- 2. HEAVIEST SECTION IS FAN/CASING SECTION
- 3. MPT DENOTES MALE PIPE THREAD FPT DENOTES FEMALE PIPE THREAD BFW DENOTES BEVELED FOR WELDING **GVD DENOTES GROOVED** FLG DENOTES FLANGE PE DENOTES PLAIN END 4. +UNIT WEIGHT DOES NOT INCLUDE
- ACCESSORIES (SEE ACCESSORY DRAWINGS)
- 5. MAKE-UP WATER PRESSURE 20 psi MIN [137 kPa], 50 psi MAX [344 kPa]
- 6. \*-APPROXIMATE DIMENSIONS DO NOT USE FOR PRE-FABRICATION OF CONNECTING **PIPING**
- 7. 3/4" [19mm] DIA. MOUNTING HOLES. REFER TO RECOMMENDED STEEL SUPPORT DRAWING.
- 8. DIMENSIONS LISTED AS FOLLOWS: