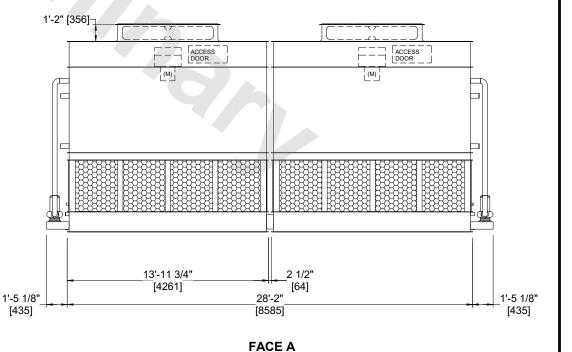

## NOTES

WEIGHT

- 1. (M)- FAN MOTOR LOCATION
- 2. HEAVIEST SECTION IS FAN/CASING SECTION
- 3. MPT DENOTES MALE PIPE THREAD FPT DENOTES FEMALE PIPE THREAD BFW DENOTES BEVELED FOR WELDING **GVD DENOTES GROOVED** FLG DENOTES FLANGE PE DENOTES PLAIN END 4. +UNIT WEIGHT DOES NOT INCLUDE
- ACCESSORIES (SEE ACCESSORY DRAWINGS)
- 5. MAKE-UP WATER PRESSURE 20 psi MIN [137 kPa], 50 psi MAX [344 kPa]
- 6. \*-APPROXIMATE DIMENSIONS DO NOT USE FOR PRE-FABRICATION OF CONNECTING **PIPING**
- 7. 3/4" [19mm] DIA. MOUNTING HOLES. REFER TO RECOMMENDED STEEL SUPPORT DRAWING.
- 8. DIMENSIONS LISTED AS FOLLOWS:

## **FACE A**

WEIGHT

17170 lbs+ [7790] kg+

NO. OF SHIPPING SECTIONS

DRAWN BY:

**JLG**