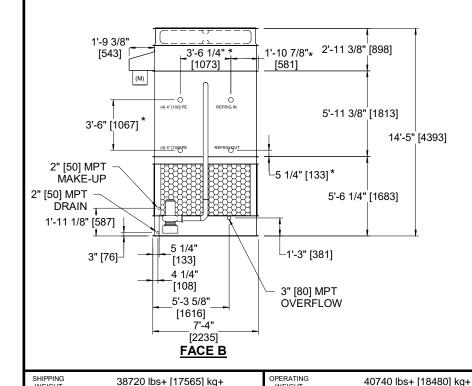

## NOTES

WEIGHT

- 1. (M)- FAN MOTOR LOCATION
- 2. HEAVIEST SECTION IS FAN/CASING SECTION
- 3. MPT DENOTES MALE PIPE THREAD FPT DENOTES FEMALE PIPE THREAD BFW DENOTES BEVELED FOR WELDING **GVD DENOTES GROOVED** FLG DENOTES FLANGE PE DENOTES PLAIN END 4. +UNIT WEIGHT DOES NOT INCLUDE
- ACCESSORIES (SEE ACCESSORY DRAWINGS)
- 5. MAKE-UP WATER PRESSURE 20 psi MIN [137 kPa], 50 psi MAX [344 kPa]
- 6. \*-APPROXIMATE DIMENSIONS DO NOT USE FOR PRE-FABRICATION OF CONNECTING **PIPING**
- 7. 3/4" [19mm] DIA. MOUNTING HOLES. REFER TO RECOMMENDED STEEL SUPPORT DRAWING.
- 8. DIMENSIONS LISTED AS FOLLOWS:

ENGLISH FT-IN METRIC [mm]

## **FACE A**

WEIGHT

17170 lbs+ [7790] kg+

NO. OF SHIPPING SECTIONS

DRAWN BY:

**JLG**