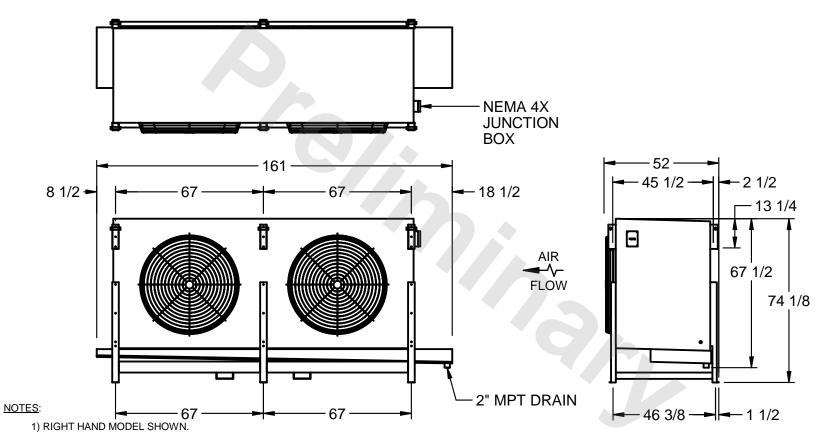

## EVAPCO, INC.

MODEL # SSTHB2-50123E0200K2KA CUSTOMER DWG. #STL2-SE-18-10R-FL N.T.S. 8/30/2025

- 2) ALL DIMENSIONS ARE FOR REFERENCE AND SHOULD NOT BE USED FOR PREFABRICATION OF PIPING OR SUPPORTS.
- 3) WATER DEFROST ADDS 6 INCHES TO HEIGHT OF STANDARD UNIT AND CHANGES DRAIN SIZE.
- 4) HANGER HOLES ARE FOR 3/4 INCH THREADED ROD.

| PROJECT SHIPPING WEIGHT 3080 lbs OPERATING WEIGHT 3800 lbs |
|------------------------------------------------------------|
|------------------------------------------------------------|