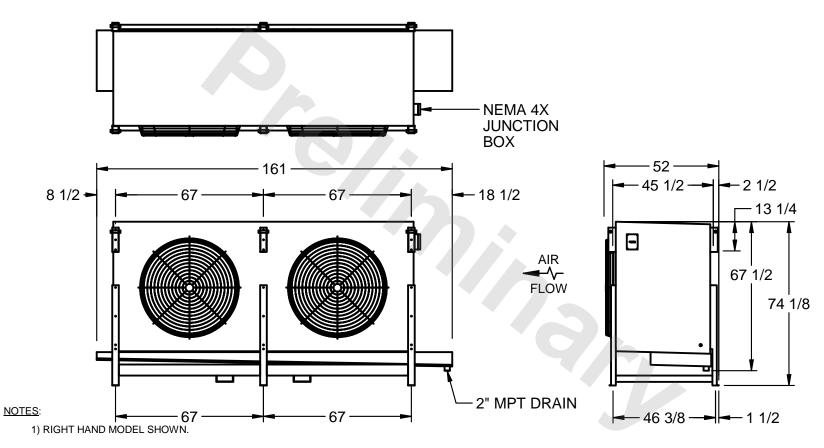

## EVAPCO, INC.

MODEL # SSTHB2-50123E0300J1KA CUSTOMER DWG. #STL2-SE-18-10R-FL N.T.S. 8/30/2025

- 2) ALL DIMENSIONS ARE FOR REFERENCE AND SHOULD NOT BE USED FOR PREFABRICATION OF PIPING OR SUPPORTS.
- 3) WATER DEFROST ADDS 6 INCHES TO HEIGHT OF STANDARD UNIT AND CHANGES DRAIN SIZE.
- 4) HANGER HOLES ARE FOR 3/4 INCH THREADED ROD.