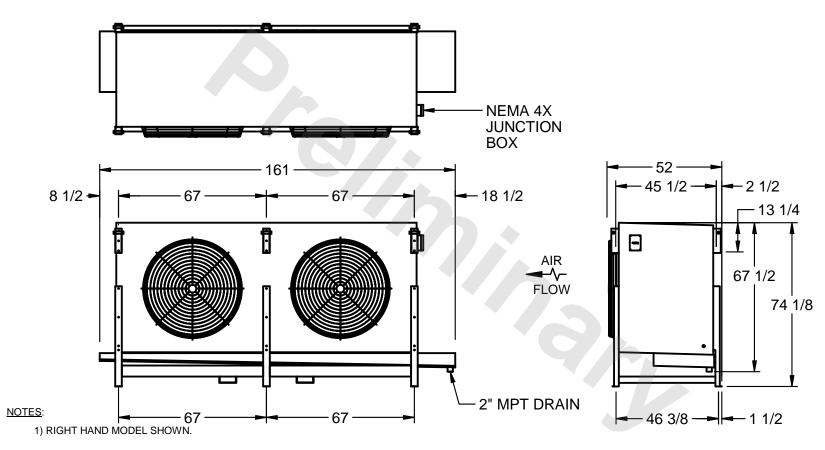

## EVAPCO, INC.

MODEL # SSTHB2-50123E0300K2LA CUSTOMER DWG. #STL2-SE-18-10R-FL N.T.S. 8/30/2025

- 2) ALL DIMENSIONS ARE FOR REFERENCE AND SHOULD NOT BE USED FOR PREFABRICATION OF PIPING OR SUPPORTS.
- 3) WATER DEFROST ADDS 6 INCHES TO HEIGHT OF STANDARD UNIT AND CHANGES DRAIN SIZE.
- 4) HANGER HOLES ARE FOR 3/4 INCH THREADED ROD.

| PROJECT SHIPPING WEIGHT 3130 lbs OPERATING WEIGHT 3850 lbs |
|------------------------------------------------------------|
|------------------------------------------------------------|