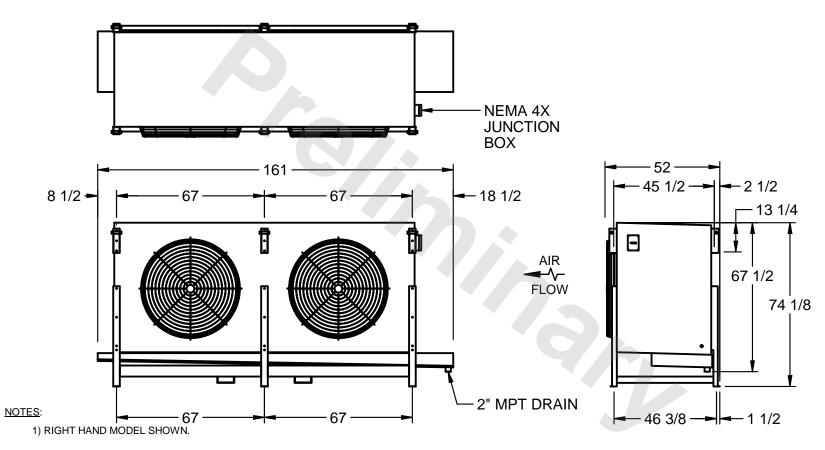

## EVAPCO, INC.

MODEL # SSTHB2-50123E0300K3LA CUSTOMER DWG. #STL2-SE-18-10R-FL N.T.S. 8/30/2025

- 2) ALL DIMENSIONS ARE FOR REFERENCE AND SHOULD NOT BE USED FOR PREFABRICATION OF PIPING OR SUPPORTS.
- 3) WATER DEFROST ADDS 6 INCHES TO HEIGHT OF STANDARD UNIT AND CHANGES DRAIN SIZE.
- 4) HANGER HOLES ARE FOR 3/4 INCH THREADED ROD.

| PROJECT SHIPPING WEIGHT 3130 lbs OPERATING WEIGHT 3840 lbs |
|------------------------------------------------------------|
|------------------------------------------------------------|