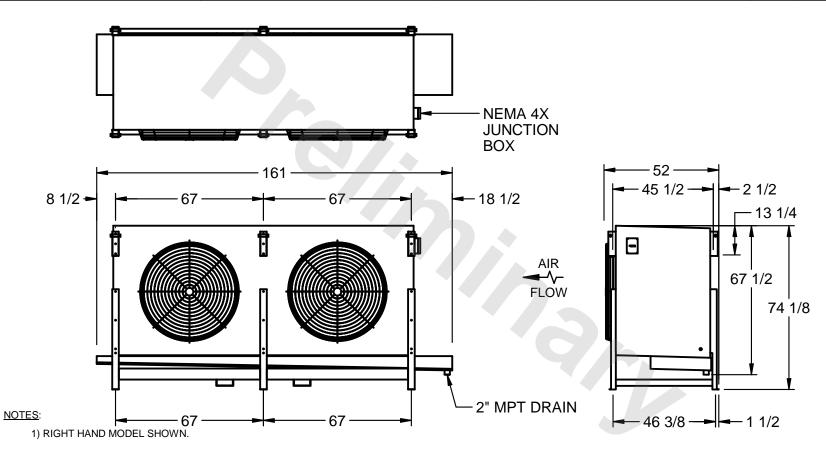

## EVAPCO, INC.

MODEL # SSTHB2-50123E0750K1MA CUSTOMER DWG. #STL2-SE-18-10R-FL N.T.S. 8/30/2025

- 2) ALL DIMENSIONS ARE FOR REFERENCE AND SHOULD NOT BE USED FOR PREFABRICATION OF PIPING OR SUPPORTS.
- 3) WATER DEFROST ADDS 6 INCHES TO HEIGHT OF STANDARD UNIT AND CHANGES DRAIN SIZE.
- 4) HANGER HOLES ARE FOR 3/4 INCH THREADED ROD.